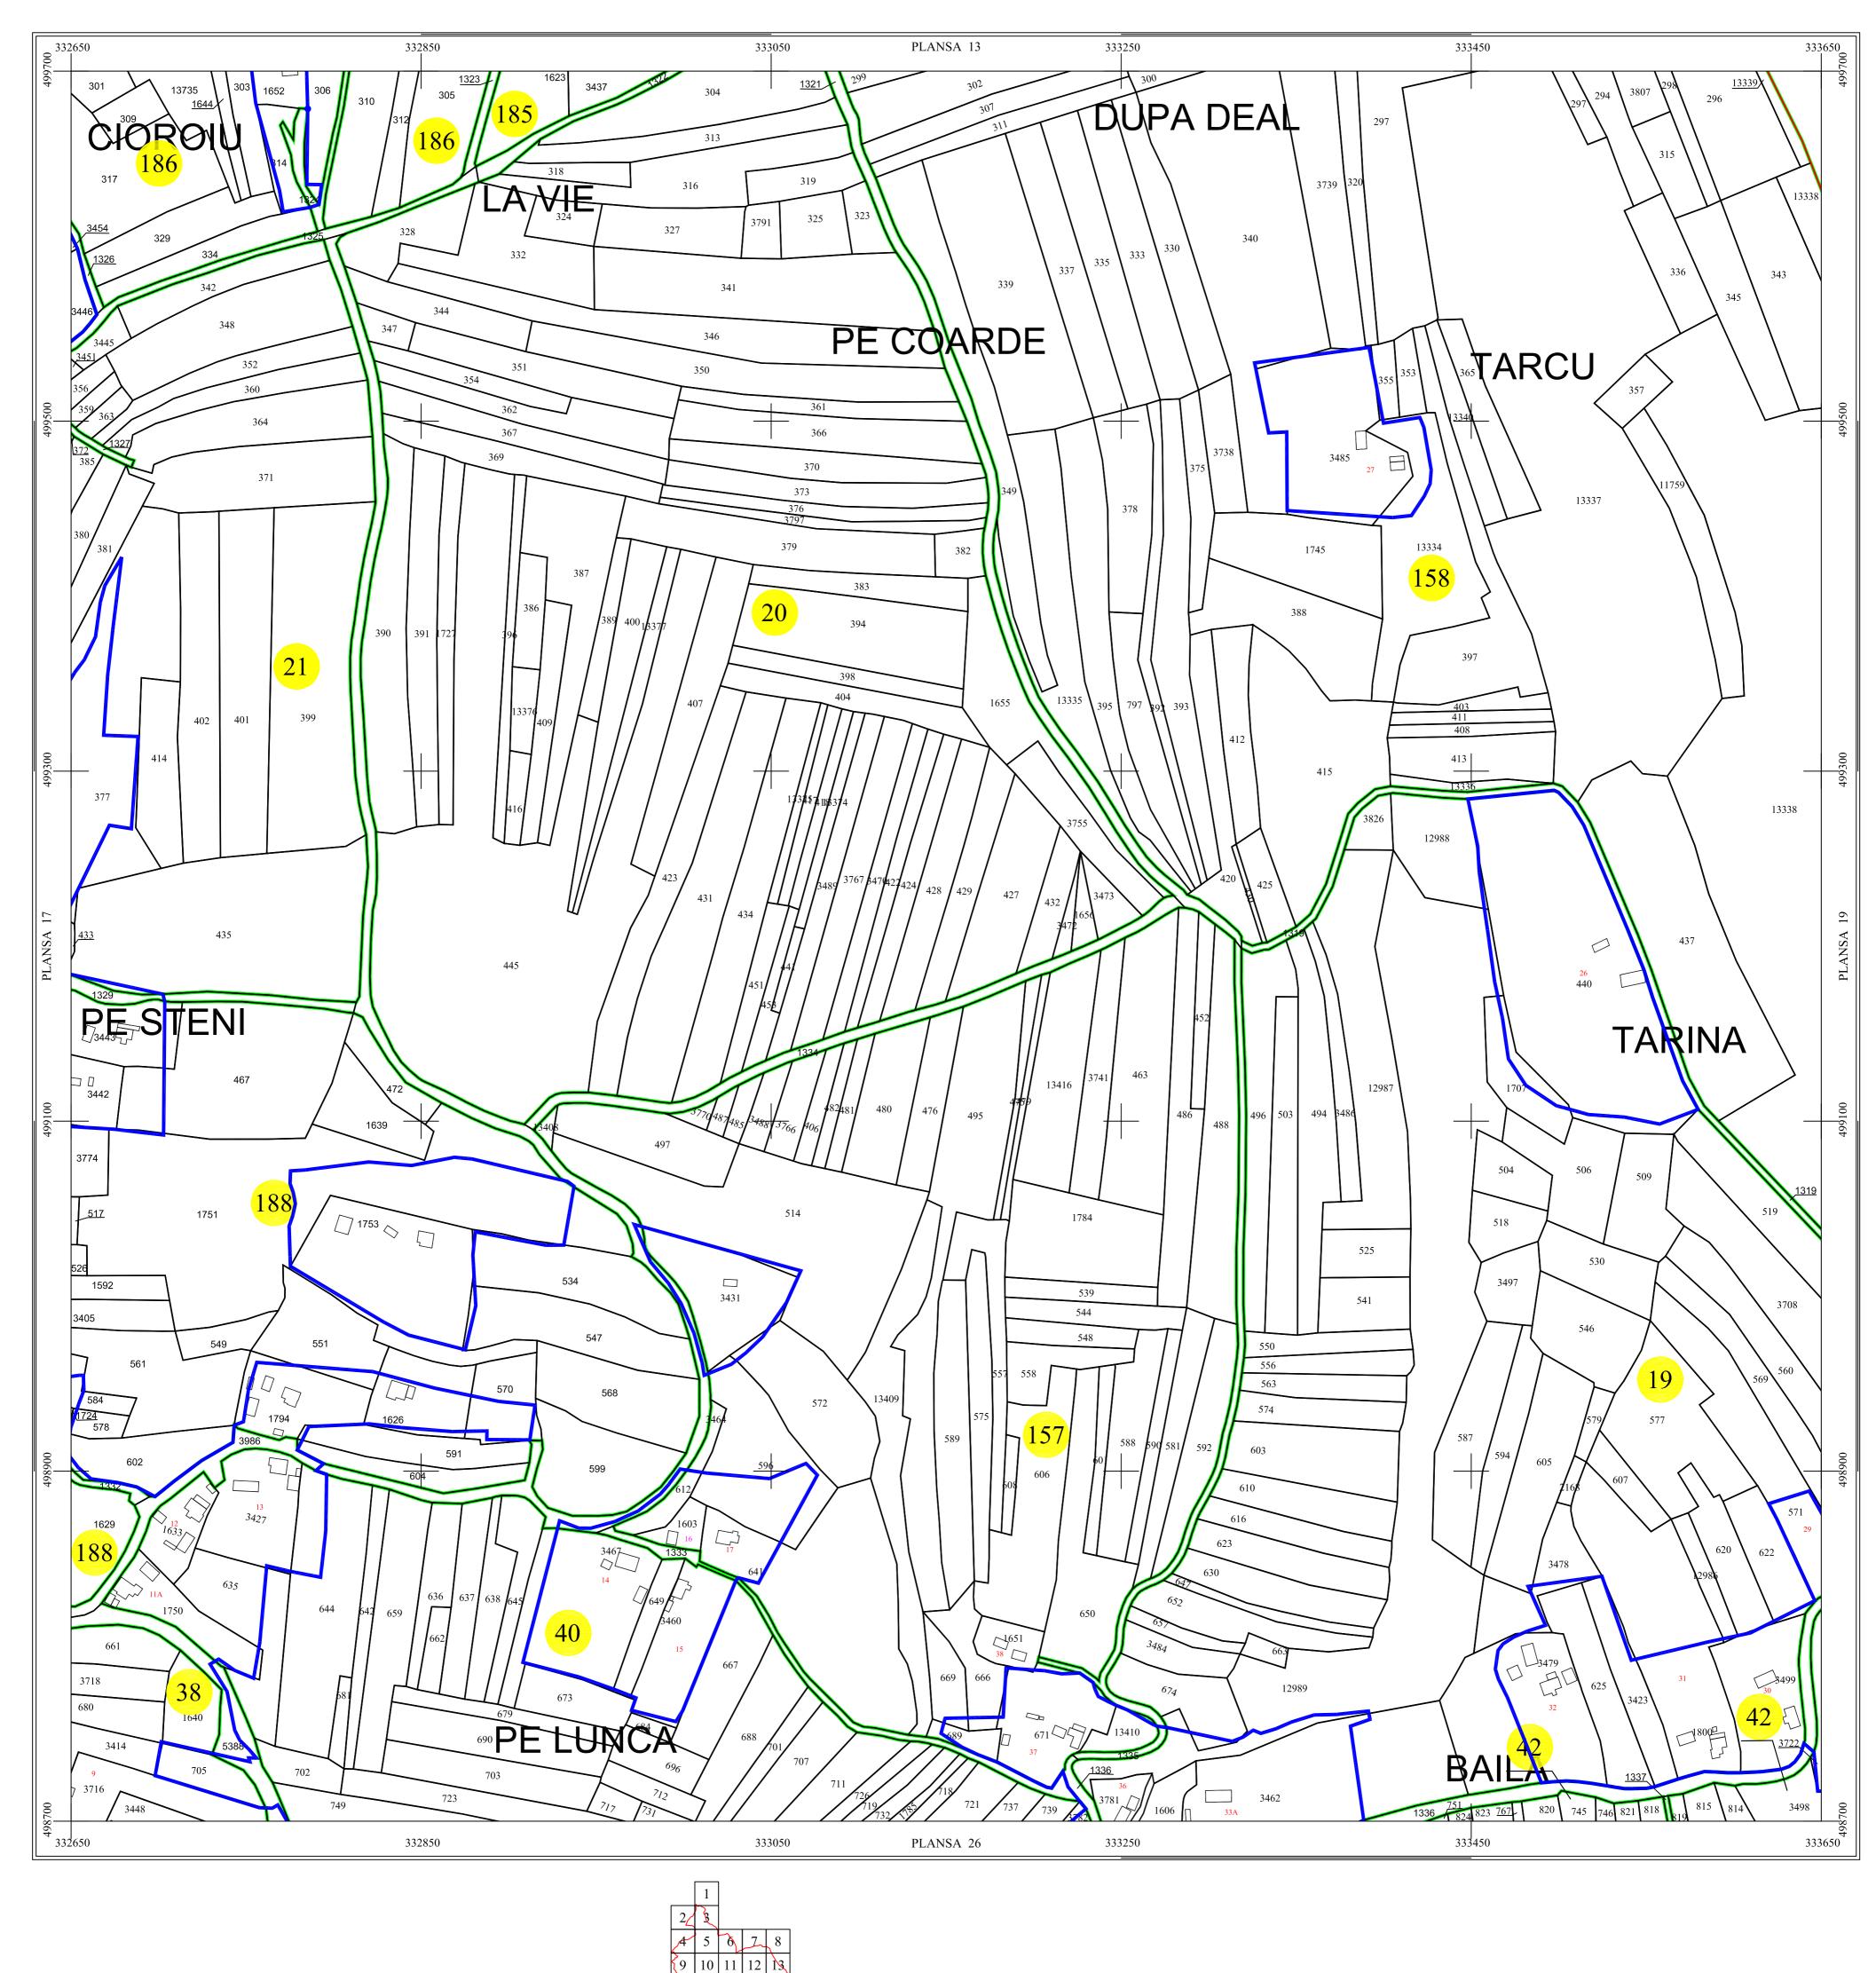

## PLAN CADASTRAL DE ANSAMBLU

## UAT Soimus, Judetul Hunedoara

Scara 1:2000

Sistem de proiectie STEREO 70

SECTIUNEA: 18/98

S.C. CORNEL & CORNEL TOPOEXIM S.R.L.

Proiectat ing. Calota Elena Gabriela

Māsurat ing. Nagy Stefan

Calculat ing. Dan Valentin

ŞOIMUŞ Denumire localitate

Limita UAT

Limita sector cadastral

Limita intravilan

Numar sector cadastral

LEGENDÃ

Vecini

Comuna Branisca