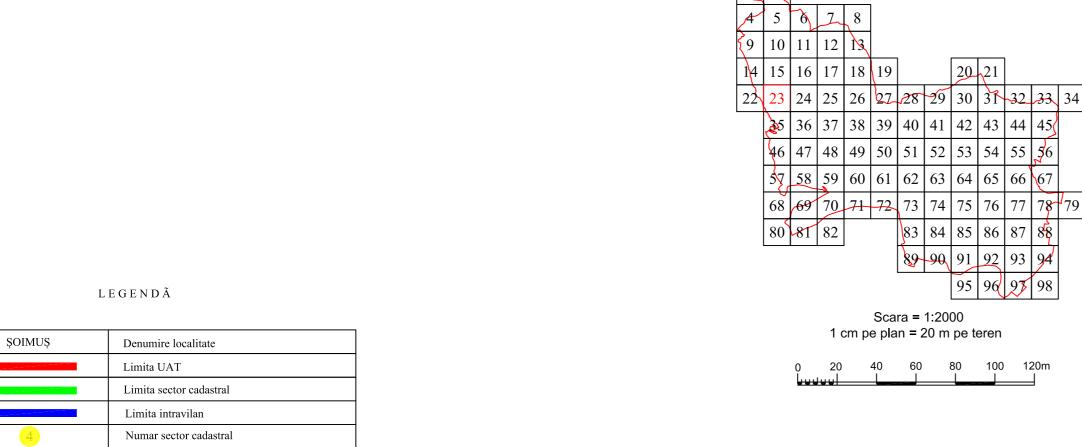

## PLAN CADASTRAL DE ANSAMBLU

## UAT Soimus, Judetul Hunedoara

Scara 1:2000

Sistem de proiectie STEREO 70

SECTIUNEA: 23/98

Comuna Branisca

Vecini

| S.C. CORNEL & CORNEL TOPOEXIM S.R.L. |                              |  | AGENTIA NATIONALA DE                      |                                  |
|--------------------------------------|------------------------------|--|-------------------------------------------|----------------------------------|
|                                      |                              |  | CADASTRU SI PUBLICITATE                   |                                  |
|                                      |                              |  | IMOBILIARA                                |                                  |
| roiectat                             | ing. Calota Elena Gabriela   |  | Scara<br>1:2000<br>Data<br>Decembrie 2021 | Lucrari de inregistrare          |
| [ãsurat                              | ing. Nagy Stefan             |  |                                           | sistematica a imobilelor in      |
| alculat                              | ing. Dan Valentin            |  |                                           | Sistemul Integrat de Cadastru si |
| ditat                                | ing. Marin Dorina            |  |                                           | Carte funciara                   |
| probat                               | ing. Mogos Daniel Constantin |  |                                           | UAT SOIMUS                       |