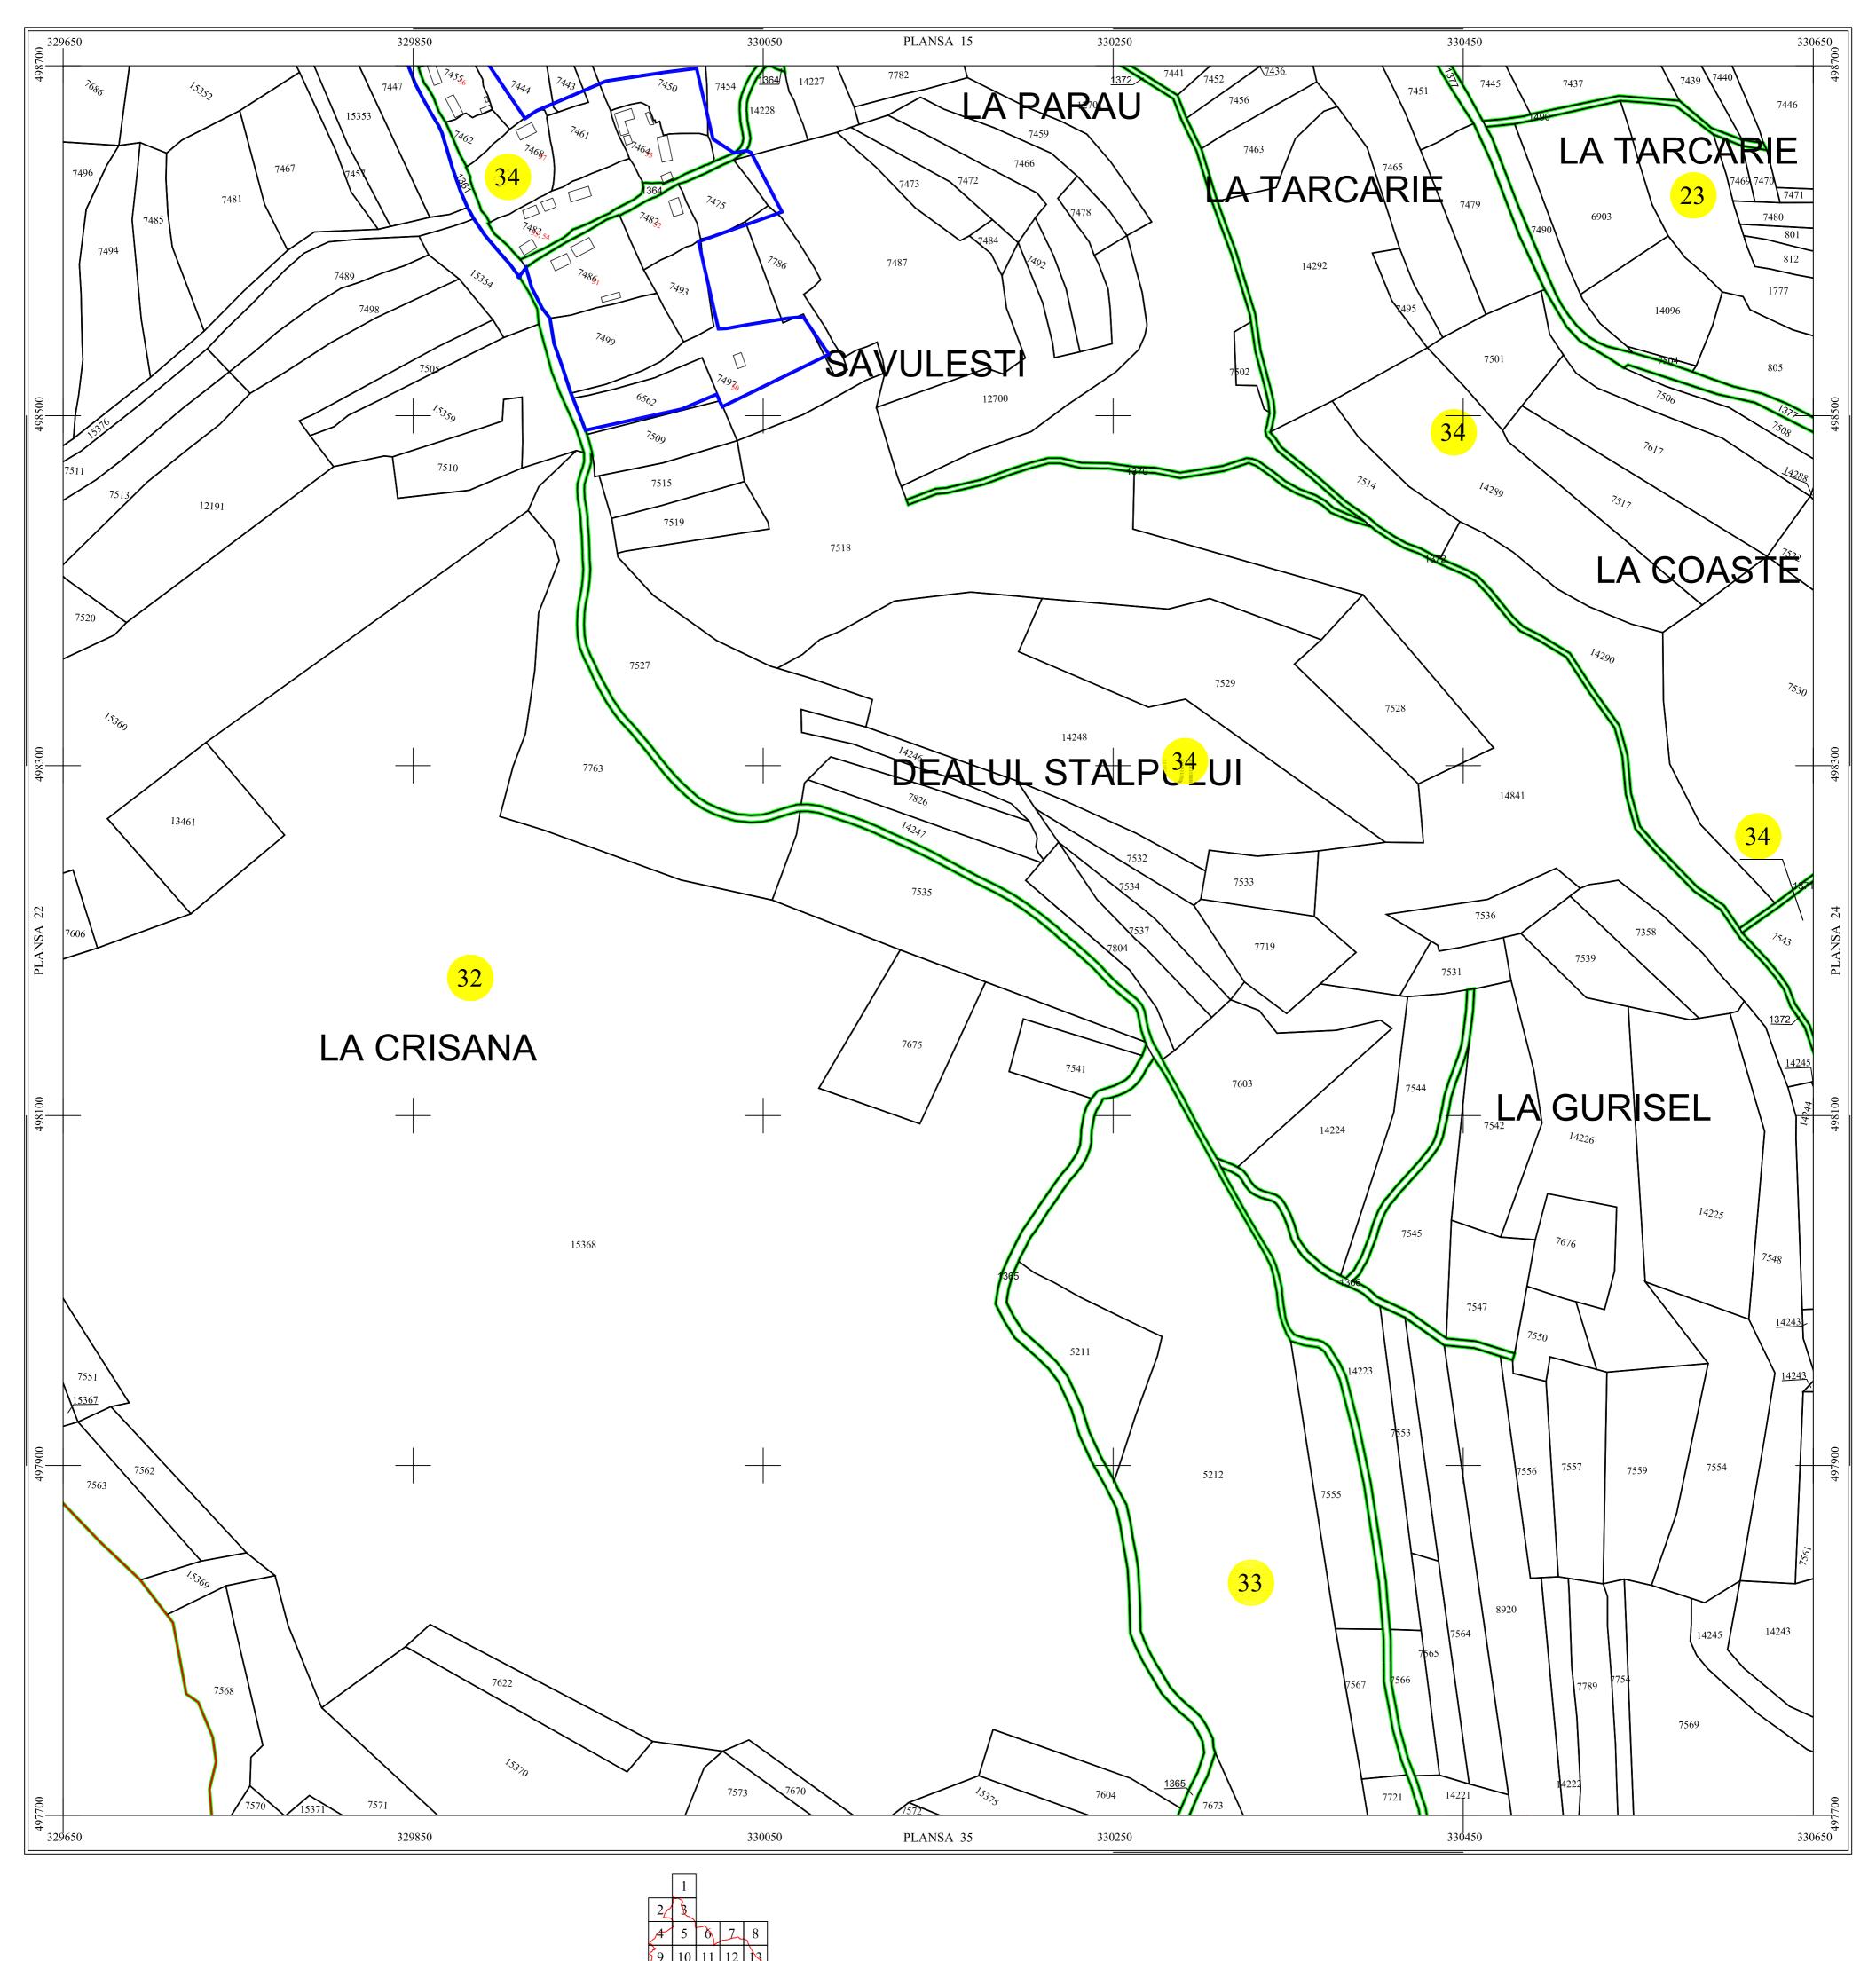

## PLAN CADASTRAL DE ANSAMBLU

## UAT Soimus, Judetul Hunedoara

Scara 1:2000

Sistem de proiectie STEREO 70

SECTIUNEA: 23/98

Comuna Branisca

Vecini

| S.C. CORNEL & CORNEL TOPOEXIM S.R.L. |                              |  | AGENTIA NATIONALA DE                      |                                  |
|--------------------------------------|------------------------------|--|-------------------------------------------|----------------------------------|
|                                      |                              |  | CADASTRU SI PUBLICITATE                   |                                  |
|                                      |                              |  | IMOBILIARA                                |                                  |
| roiectat                             | ing. Calota Elena Gabriela   |  | Scara<br>1:2000<br>Data<br>Decembrie 2021 | Lucrari de inregistrare          |
| [ãsurat                              | ing. Nagy Stefan             |  |                                           | sistematica a imobilelor in      |
| alculat                              | ing. Dan Valentin            |  |                                           | Sistemul Integrat de Cadastru si |
| ditat                                | ing. Marin Dorina            |  |                                           | Carte funciara                   |
| probat                               | ing. Mogos Daniel Constantin |  |                                           | UAT SOIMUS                       |