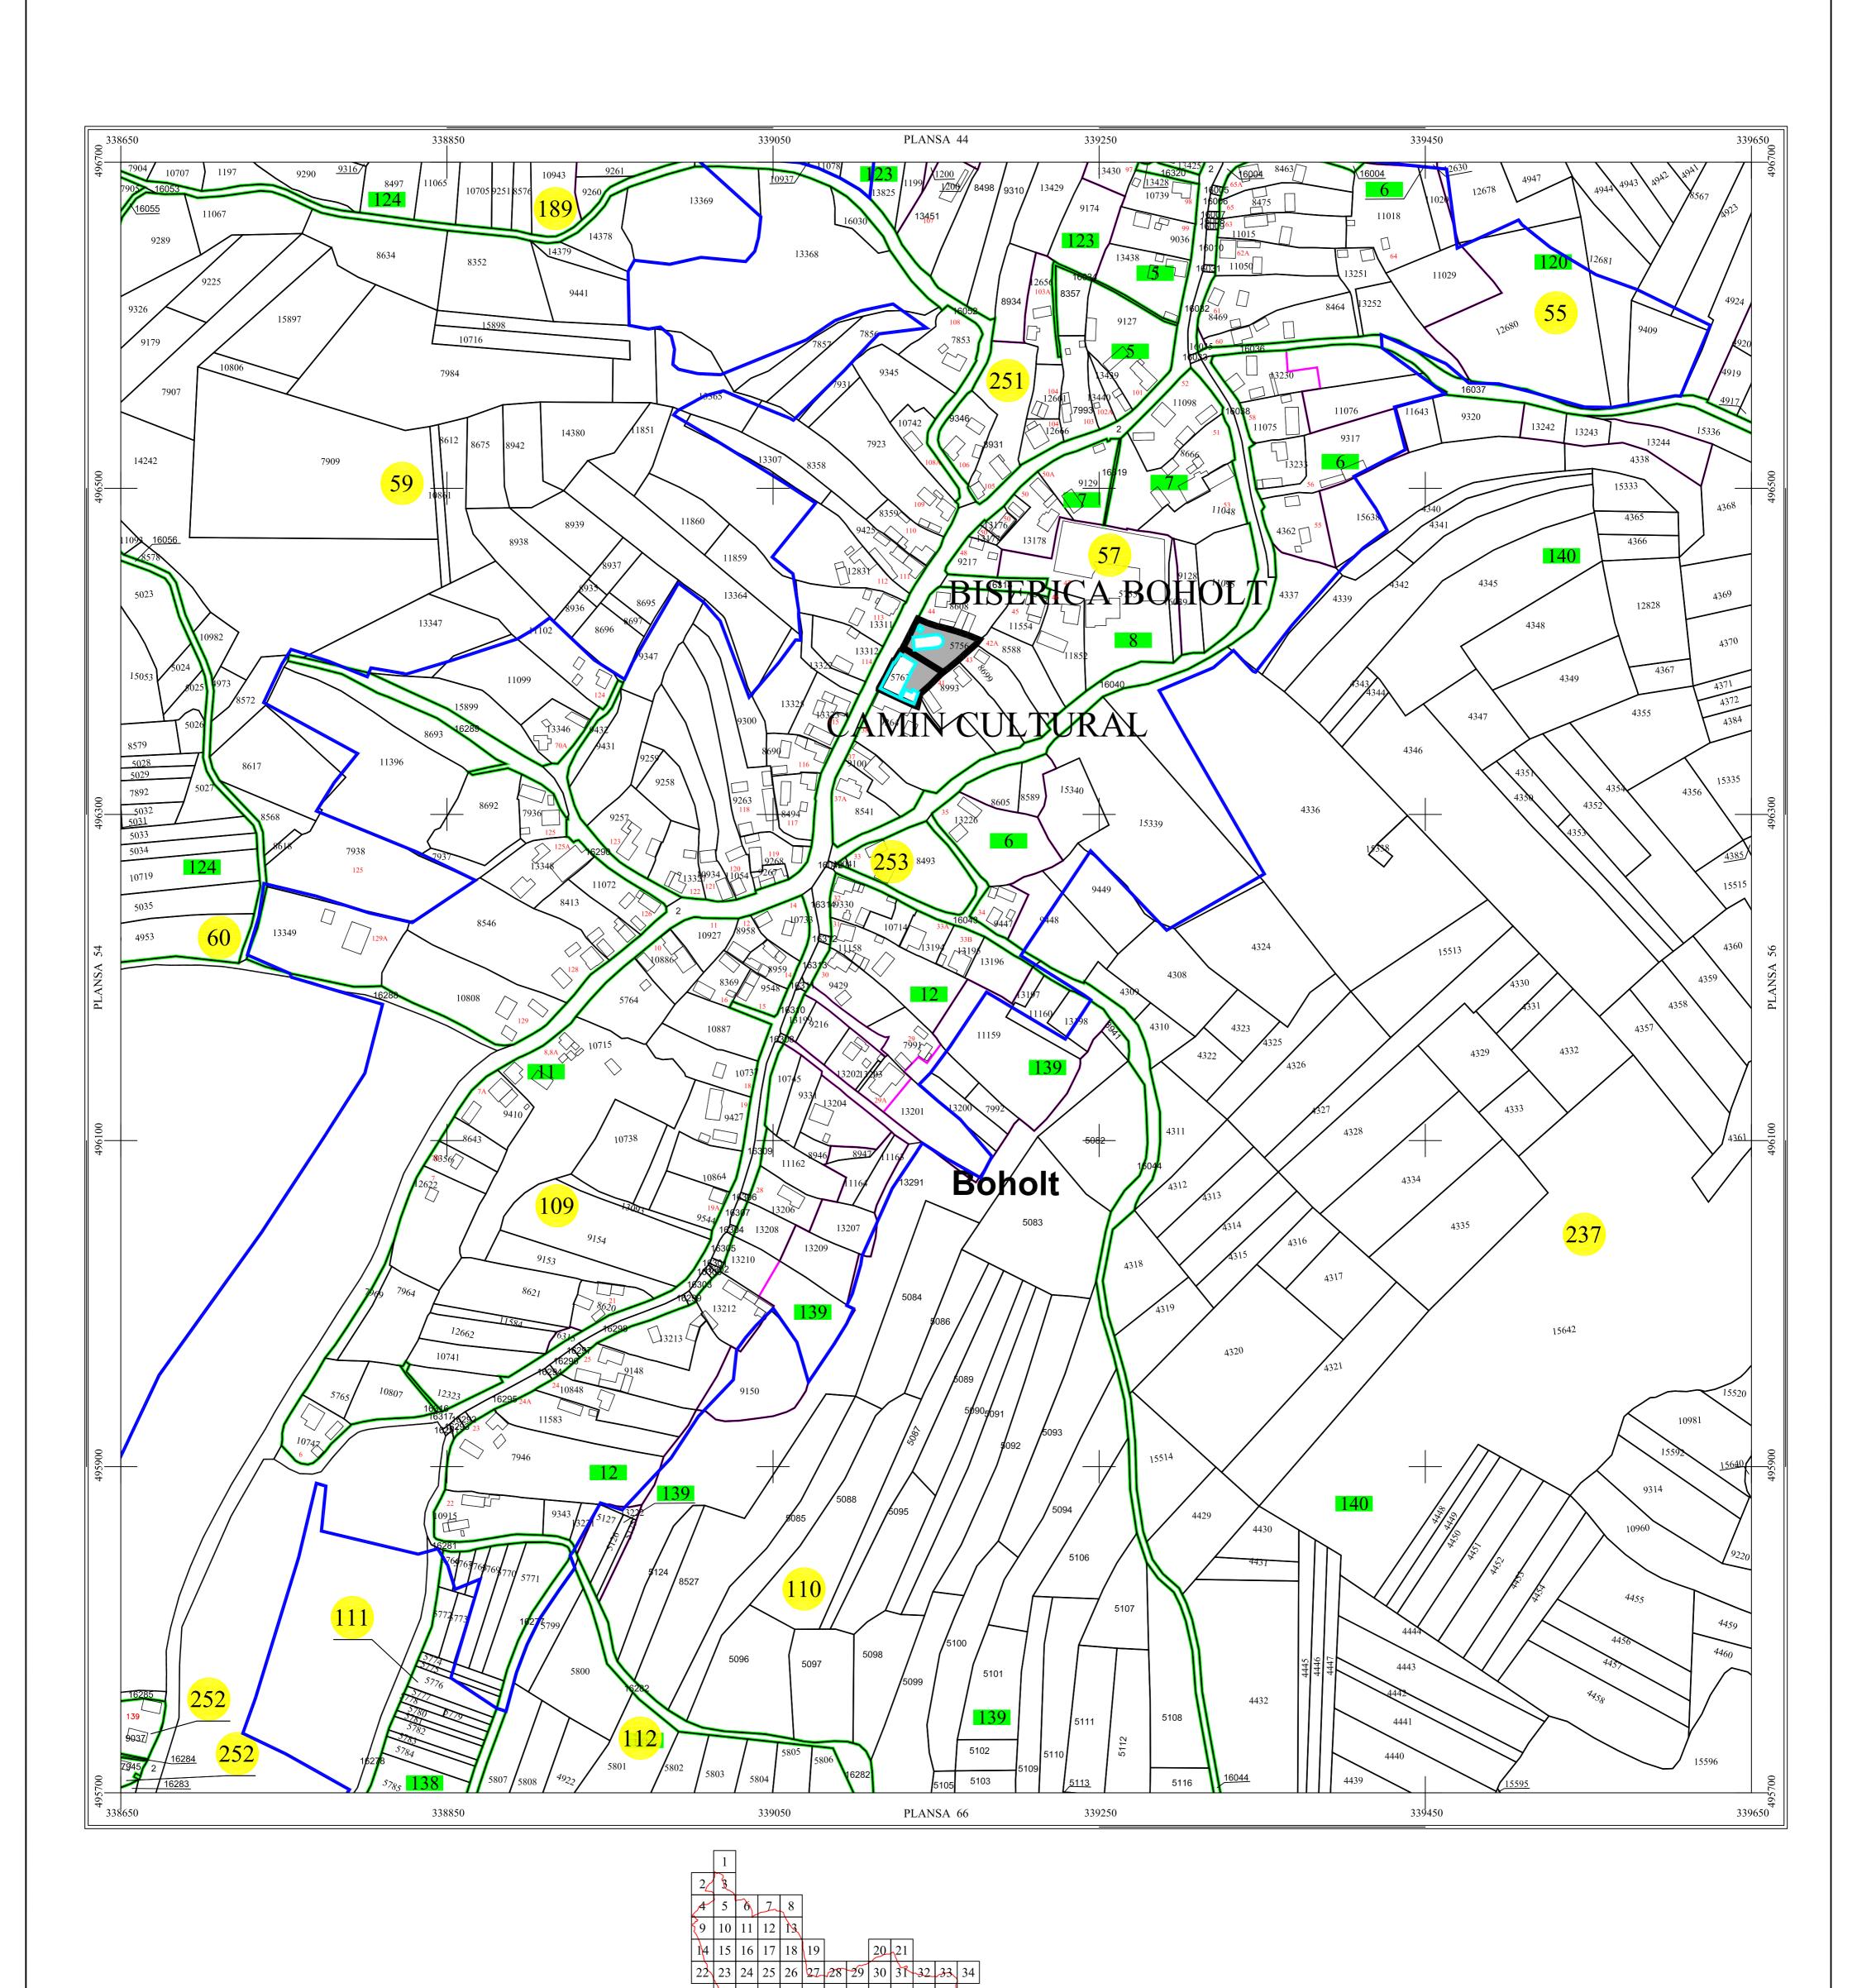

## PLAN CADASTRAL DE ANSAMBLU

## UAT Soimus, Judetul Hunedoara

Scara 1:2000

Sistem de proiectie STEREO 70

SECTIUNEA: 55/98

Vecini

Comuna Branisca

| 46 47 48 49 50 51 52 53 54 55 56<br>57 58 59 60 61 62 63 64 65 66 67<br>68 69 70 71 72 73 74 75 76 77 78<br>80 81 82 83 84 85 86 87 88<br>89 90 91 92 93 94<br>95 96 97 98<br>Scara = 1:2000<br>1 cm pe plan = 20 m pe teren |                        |    |         |         |    |            |         |
|------------------------------------------------------------------------------------------------------------------------------------------------------------------------------------------------------------------------------|------------------------|----|---------|---------|----|------------|---------|
| 68 69 70 71 72 73 74 75 76 77 78<br>80 81 82 83 84 85 86 87 88<br>89 90 91 92 93 94<br>95 96 97 98<br>Scara = 1:2000                                                                                                         | 0 51 52 53 54 55 56    | 51 | 50      | 49      | 48 | 47         | 46      |
| 80 81 82 83 84 85 86 87 88 89 90 91 92 93 94 95 96 97 98 Scara = 1:2000                                                                                                                                                      | 61 62 63 64 65 66 67   | 62 | 61      | 60      | 59 | 58         | 57      |
| 89 90 91 92 93 94<br>95 96 97 98<br>Scara = 1:2000                                                                                                                                                                           | 72 73 74 75 76 77 78 7 | 73 | 72      | 71      | 70 | 69         | 68      |
| 95 96 97 98<br>Scara = 1:2000                                                                                                                                                                                                | 83 84 85 86 87 88      | 83 |         |         | 82 | <b>8</b> T | 80      |
| Scara = 1:2000                                                                                                                                                                                                               | 89 90 91 92 93 94      | 89 |         |         |    |            |         |
|                                                                                                                                                                                                                              | 95 96 97 98            |    |         |         |    |            |         |
|                                                                                                                                                                                                                              |                        |    |         |         |    |            |         |
| 0 20 40 60 80 100 120m                                                                                                                                                                                                       | 80 80 100 120m         |    | 60<br>I | 10<br>I | 4  | 20<br>l    | )<br> 1 |

|           |                            |            | A               | GENTIA NATIONALA DE              |
|-----------|----------------------------|------------|-----------------|----------------------------------|
| S.C. CC   | ORNEL & CORNEL TOPOEX      | KIM S.R.L. | CA              | DASTRU SI PUBLICITATE            |
|           |                            |            |                 | IMOBILIARA                       |
| Proiectat | ing. Calota Elena Gabriela |            |                 | Lucrari de inregistrare          |
| Mãsurat   | ing. Nagy Stefan           |            | Scara<br>1:2000 | sistematica a imobilelor in      |
| Calculat  | ing. Dan Valentin          |            |                 | Sistemul Integrat de Cadastru si |
| Editat    | ing. Marin Dorina          |            | Data            | Carte funciara                   |
| A 1 /     | : M D :10 + d              |            | Decembrie 2021  | LIAT SOIMUS                      |