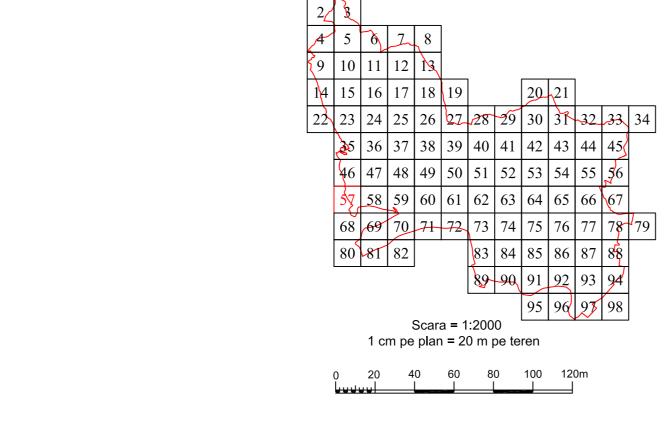

## UAT Soimus, Judetul Hunedoara

Scara 1:2000

Sistem de proiectie STEREO 70

SECTIUNEA: 57/98

LEGENDÃ

Denumire localitate

Limita intravilan

Limita sector cadastral

Numar sector cadastral

Limita UAT

Vecini

ŞOIMUŞ

Comuna Branisca

| S.C. CORNEL & CORNEL TOPOEXIM S.R.L. |                              |  | AGENTIA NATIONALA DE<br>CADASTRU SI PUBLICITATE<br>IMOBILIARA |                                  |
|--------------------------------------|------------------------------|--|---------------------------------------------------------------|----------------------------------|
| roiectat                             | ing. Calota Elena Gabriela   |  | Scara<br>1:2000<br>Data<br>Decembrie 2021                     | Lucrari de inregistrare          |
| 1ãsurat                              | ing. Nagy Stefan             |  |                                                               | sistematica a imobilelor in      |
| Calculat                             | ing. Dan Valentin            |  |                                                               | Sistemul Integrat de Cadastru si |
| ditat                                | ing. Marin Dorina            |  |                                                               | Carte funciara                   |
| probat                               | ing. Mogos Daniel Constantin |  |                                                               | UAT SOIMUS                       |