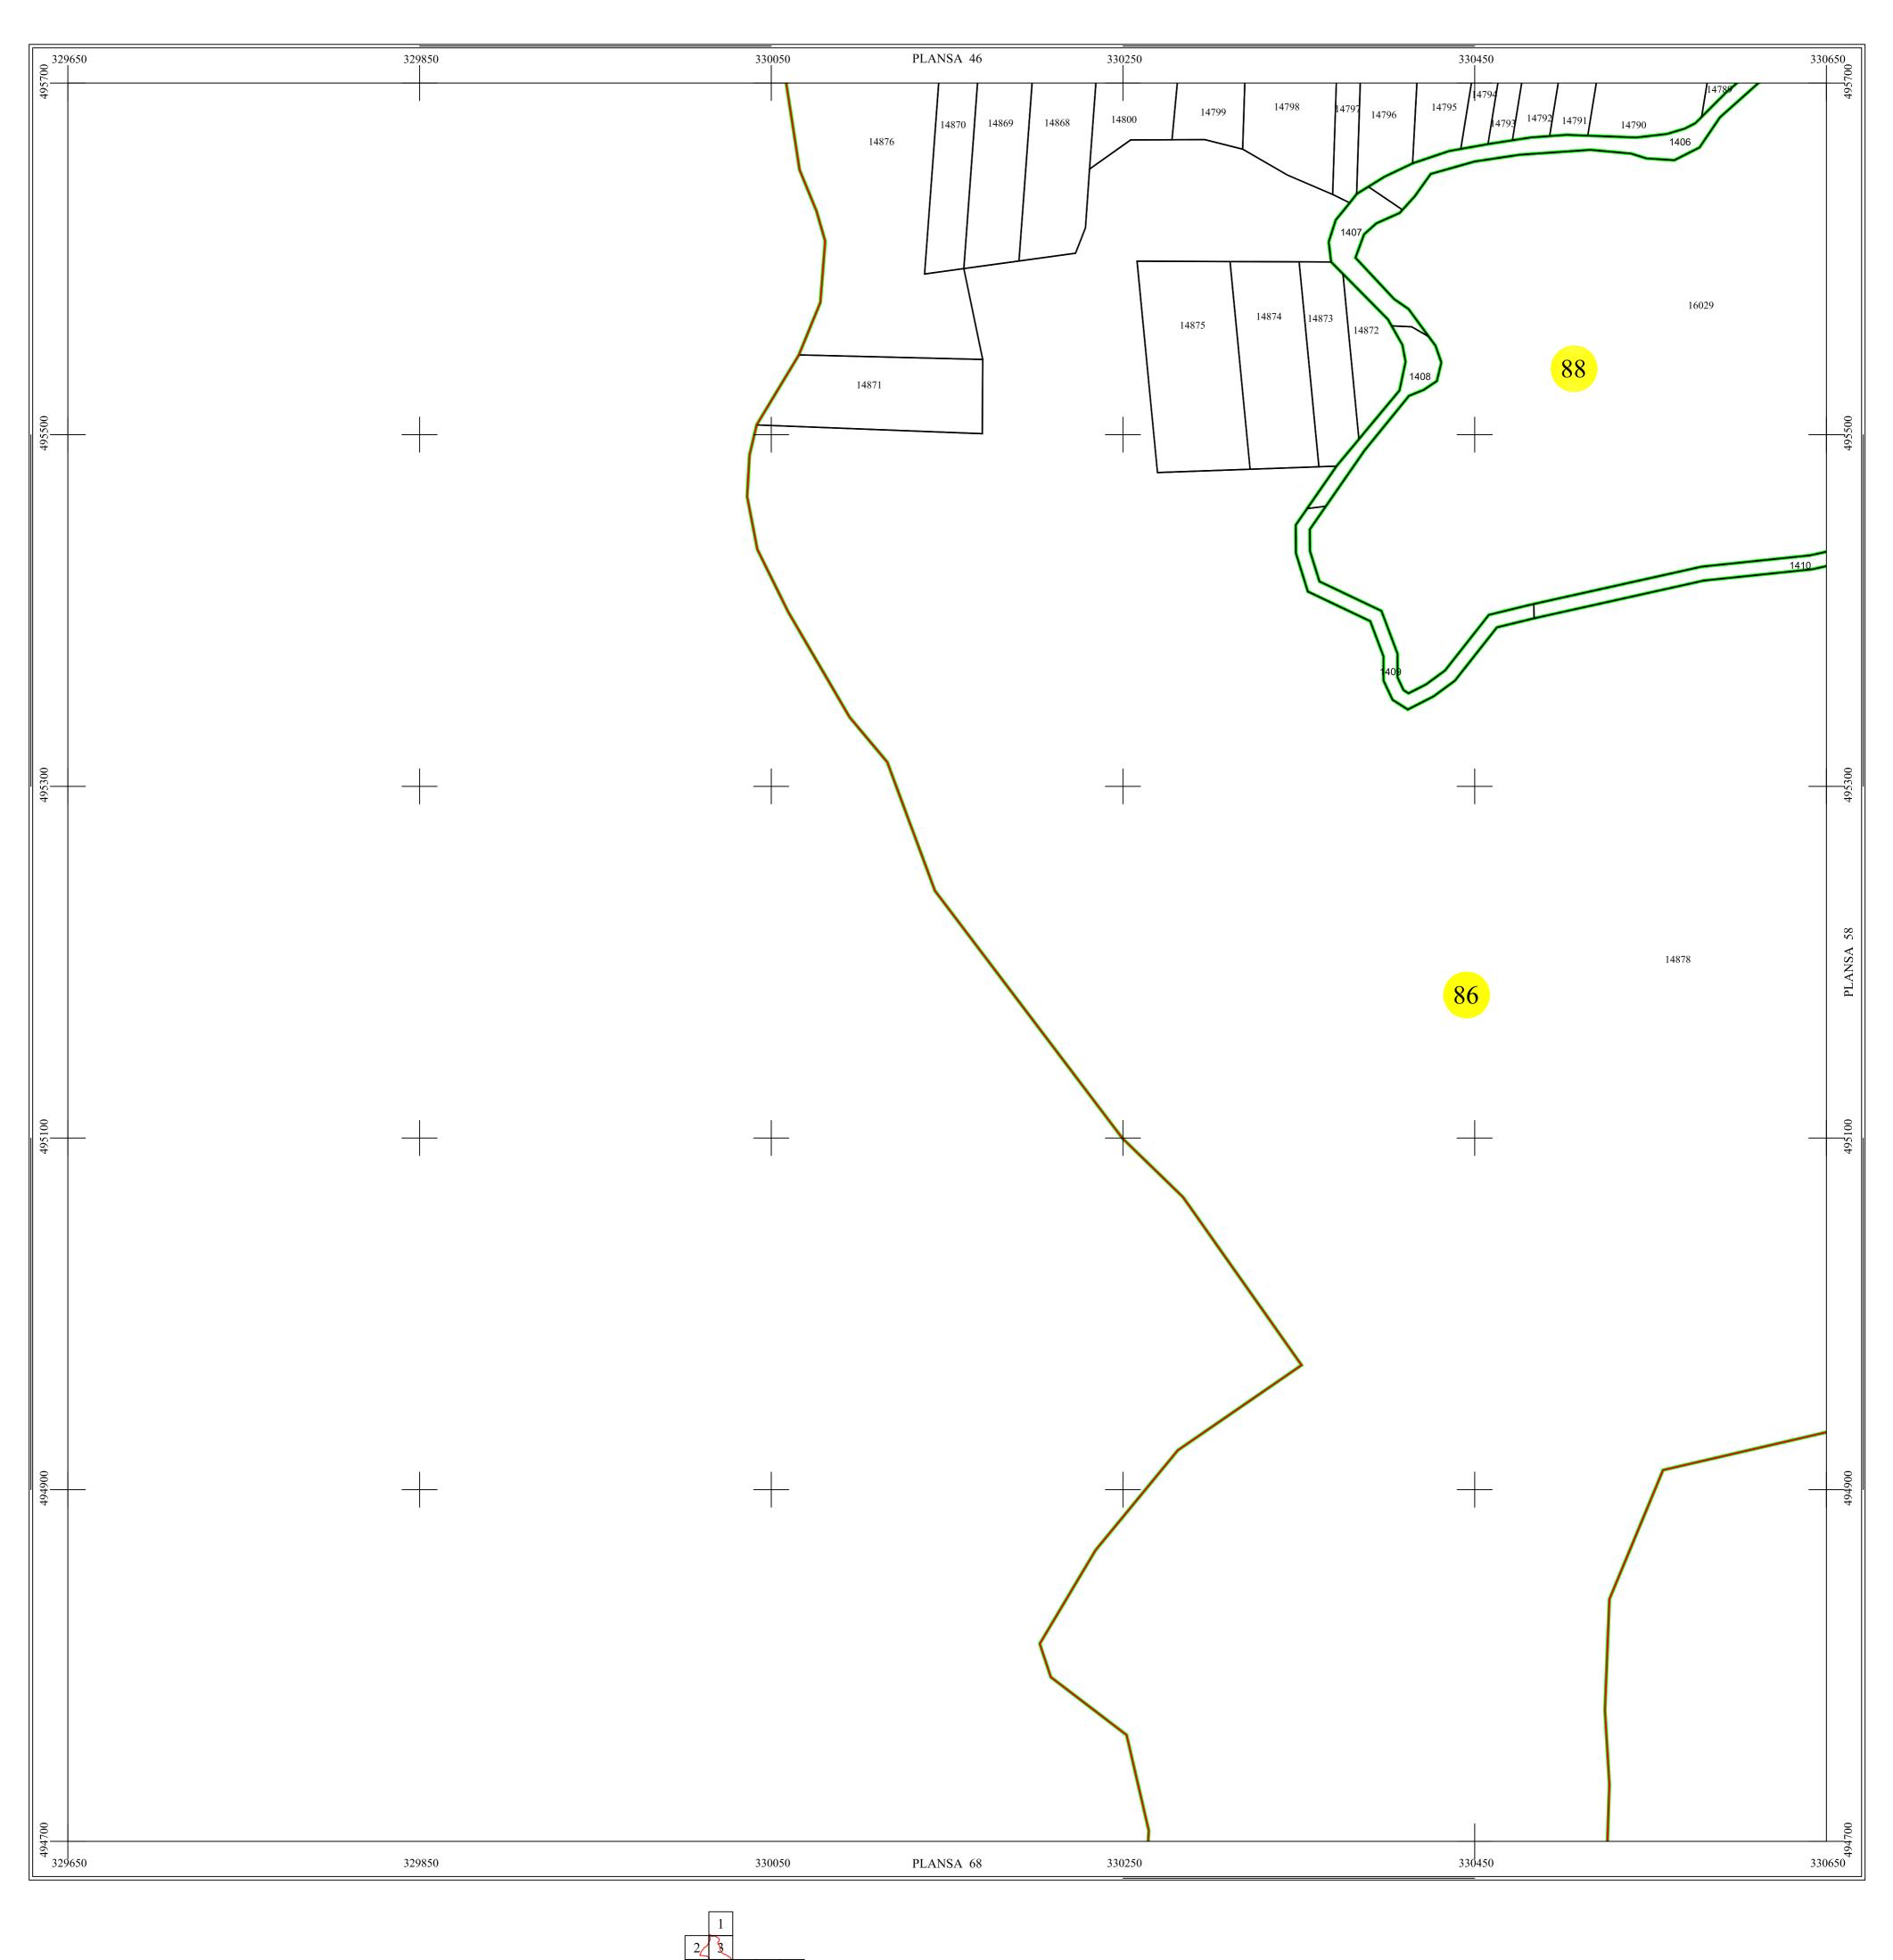

## PLAN CADASTRAL DE ANSAMBLU

## UAT Soimus, Judetul Hunedoara

Scara 1:2000

Sistem de proiectie STEREO 70

SECTIUNEA: 57/98

LEGENDÃ

Denumire localitate

Limita intravilan

Limita sector cadastral

Numar sector cadastral

Limita UAT

Vecini

ŞOIMUŞ

Comuna Branisca

| S.C. CORNEL & CORNEL TOPOEXIM S.R.L. |                              |  | AGENTIA NATIONALA DE<br>CADASTRU SI PUBLICITATE<br>IMOBILIARA |                                  |
|--------------------------------------|------------------------------|--|---------------------------------------------------------------|----------------------------------|
| roiectat                             | ing. Calota Elena Gabriela   |  | Scara<br>1:2000<br>Data<br>Decembrie 2021                     | Lucrari de inregistrare          |
| 1ãsurat                              | ing. Nagy Stefan             |  |                                                               | sistematica a imobilelor in      |
| Calculat                             | ing. Dan Valentin            |  |                                                               | Sistemul Integrat de Cadastru si |
| ditat                                | ing. Marin Dorina            |  |                                                               | Carte funciara                   |
| probat                               | ing. Mogos Daniel Constantin |  |                                                               | UAT SOIMUS                       |