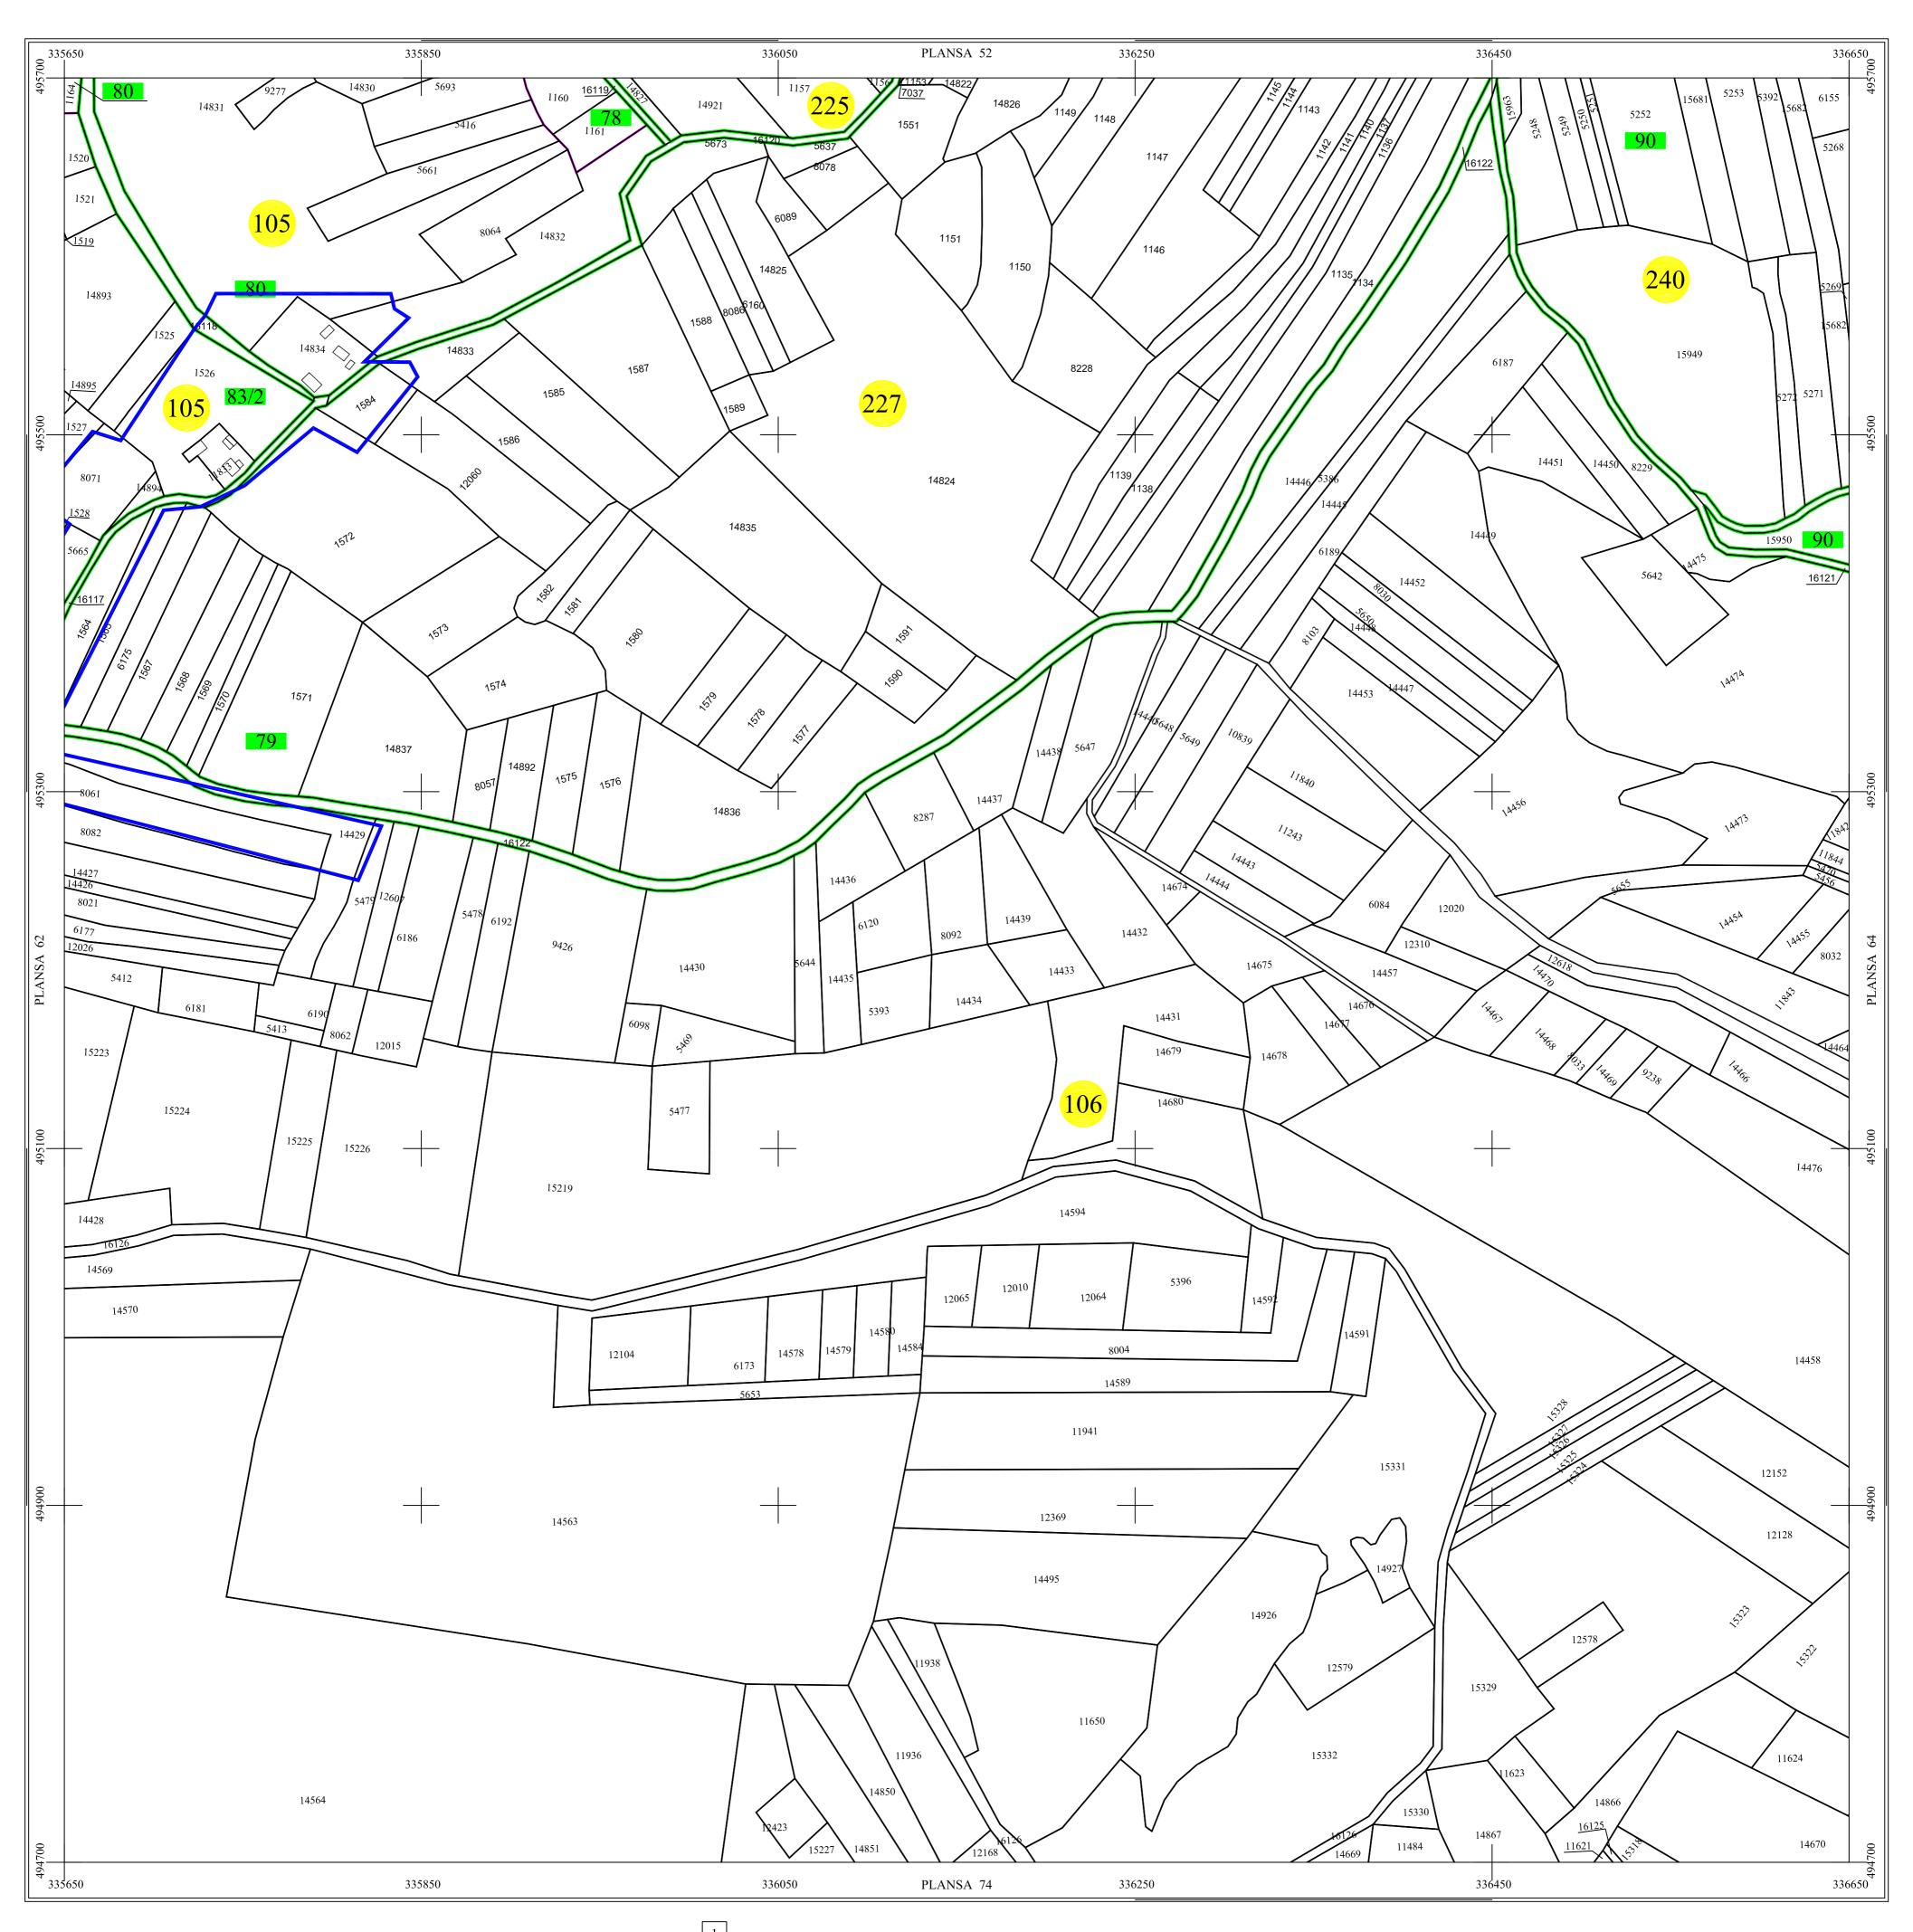

## PLAN CADASTRAL DE ANSAMBLU

## UAT Soimus, Judetul Hunedoara

Scara 1:2000

Sistem de proiectie STEREO 70

SECTIUNEA: 63/98

LEGENDÃ

Denumire localitate

Limita intravilan

Limita sector cadastral

Numar sector cadastral

Limita UAT

Vecini

ŞOIMUŞ

Comuna Branisca

| S.C. CORNEL & CORNEL TOPOEXIM S.R.L. |                              |  | AGENTIA NATIONALA DE<br>CADASTRU SI PUBLICITATE<br>IMOBILIARA |                                  |
|--------------------------------------|------------------------------|--|---------------------------------------------------------------|----------------------------------|
| Proiectat                            | ing. Calota Elena Gabriela   |  | Scara<br>1:2000<br>Data                                       | Lucrari de inregistrare          |
| Mãsurat                              | ing. Nagy Stefan             |  |                                                               | sistematica a imobilelor in      |
| Calculat                             | ing. Dan Valentin            |  |                                                               | Sistemul Integrat de Cadastru si |
| Editat                               | ing. Marin Dorina            |  |                                                               | Carte funciara                   |
| Aprobat                              | ing. Mogos Daniel Constantin |  |                                                               | UAT SOIMUS                       |