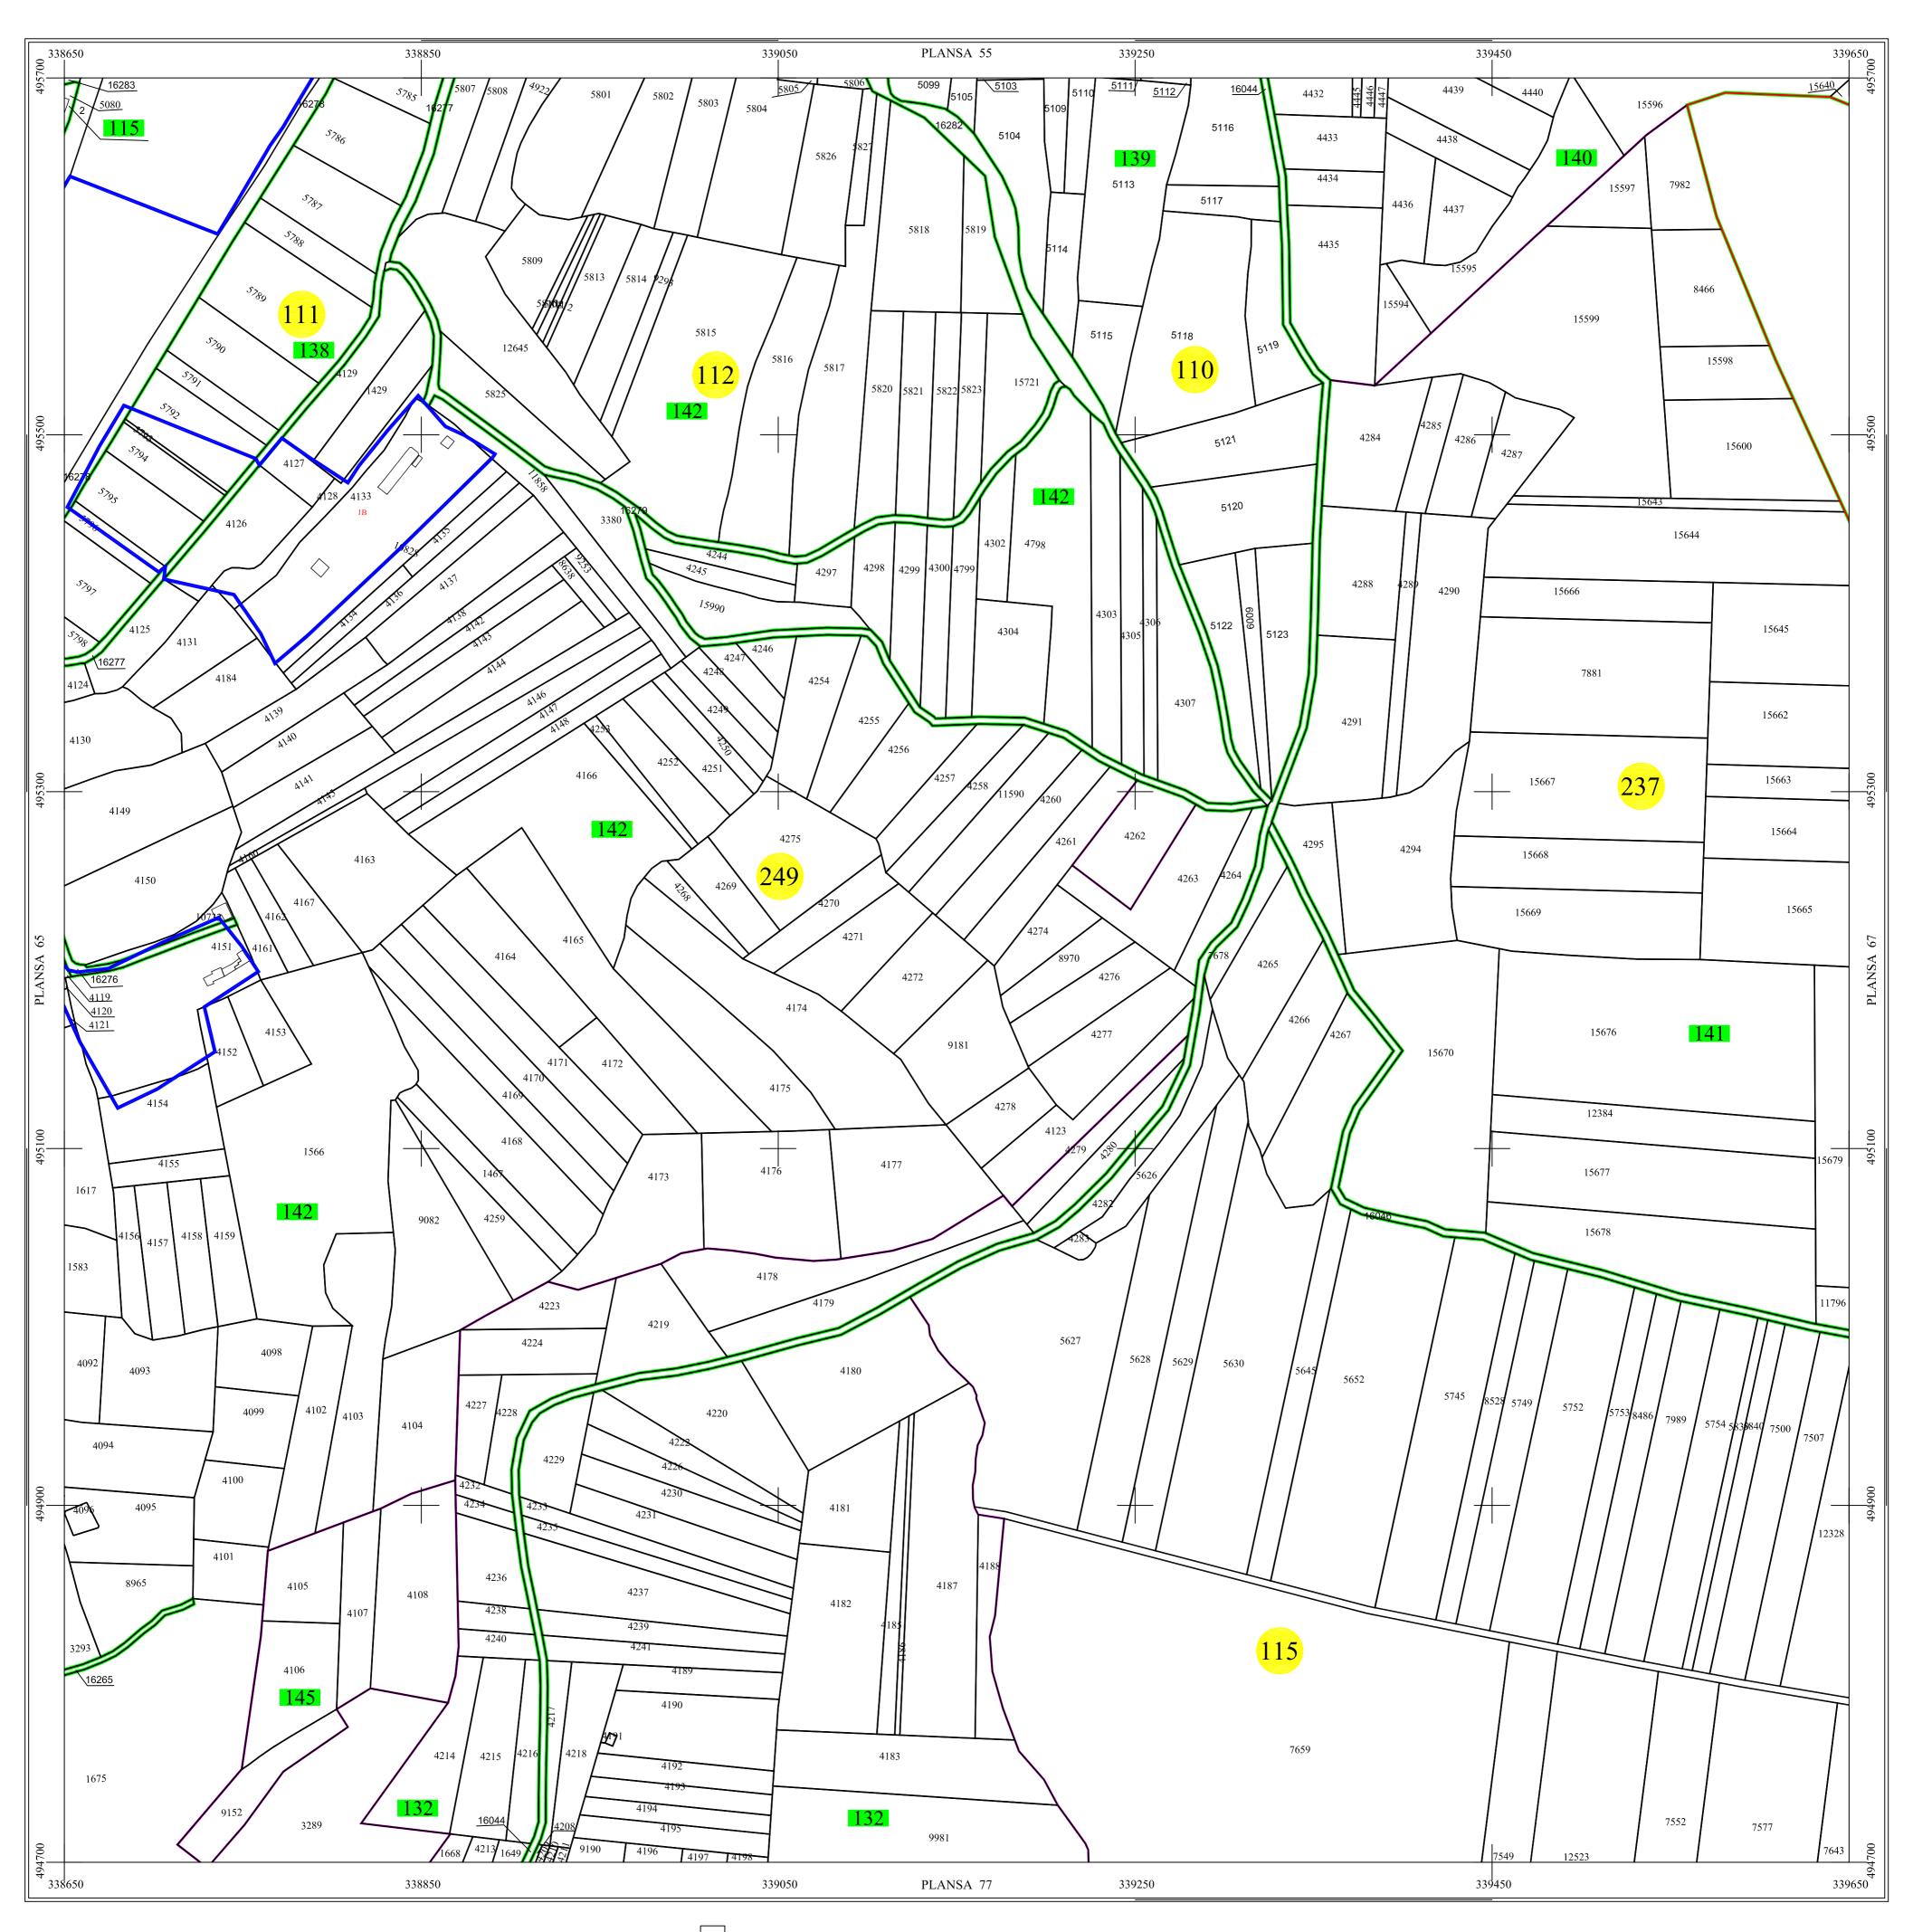

## PLAN CADASTRAL DE ANSAMBLU

## UAT Soimus, Judetul Hunedoara

Scara 1:2000

Sistem de proiectie STEREO 70

**SECTIUNEA** : 66/ 98

LEGENDÃ

Denumire localitate

Limita intravilan

Limita sector cadastral

Numar sector cadastral

Limita UAT

Vecini

ŞOIMUŞ

Comuna Branisca

| S.C. CORNEL & CORNEL TOPOEXIM S.R.L. |                              |  | AGENTIA NATIONALA DE<br>CADASTRU SI PUBLICITATE<br>IMOBILIARA |                                  |
|--------------------------------------|------------------------------|--|---------------------------------------------------------------|----------------------------------|
| Proiectat                            | ing. Calota Elena Gabriela   |  | Scara<br>1:2000<br>Data<br>Decembrie 2021                     | Lucrari de inregistrare          |
| Mãsurat                              | ing. Nagy Stefan             |  |                                                               | sistematica a imobilelor in      |
| Calculat                             | ing. Dan Valentin            |  |                                                               | Sistemul Integrat de Cadastru si |
| Editat                               | ing. Marin Dorina            |  |                                                               | Carte funciara                   |
| Aprobat                              | ing. Mogos Daniel Constantin |  |                                                               | UAT SOIMUS                       |