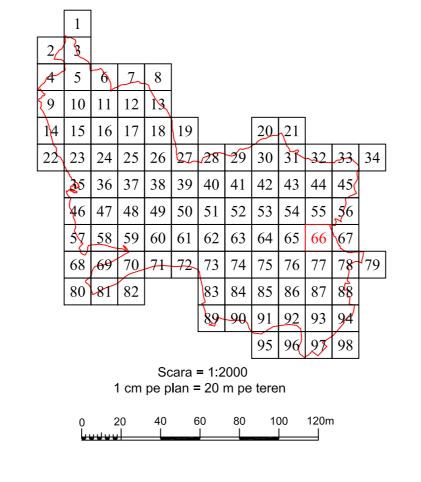

## UAT Soimus, Judetul Hunedoara

Scara 1:2000

Sistem de proiectie STEREO 70

**SECTIUNEA** : 66/ 98

LEGENDÃ

Denumire localitate

Limita intravilan

Limita sector cadastral