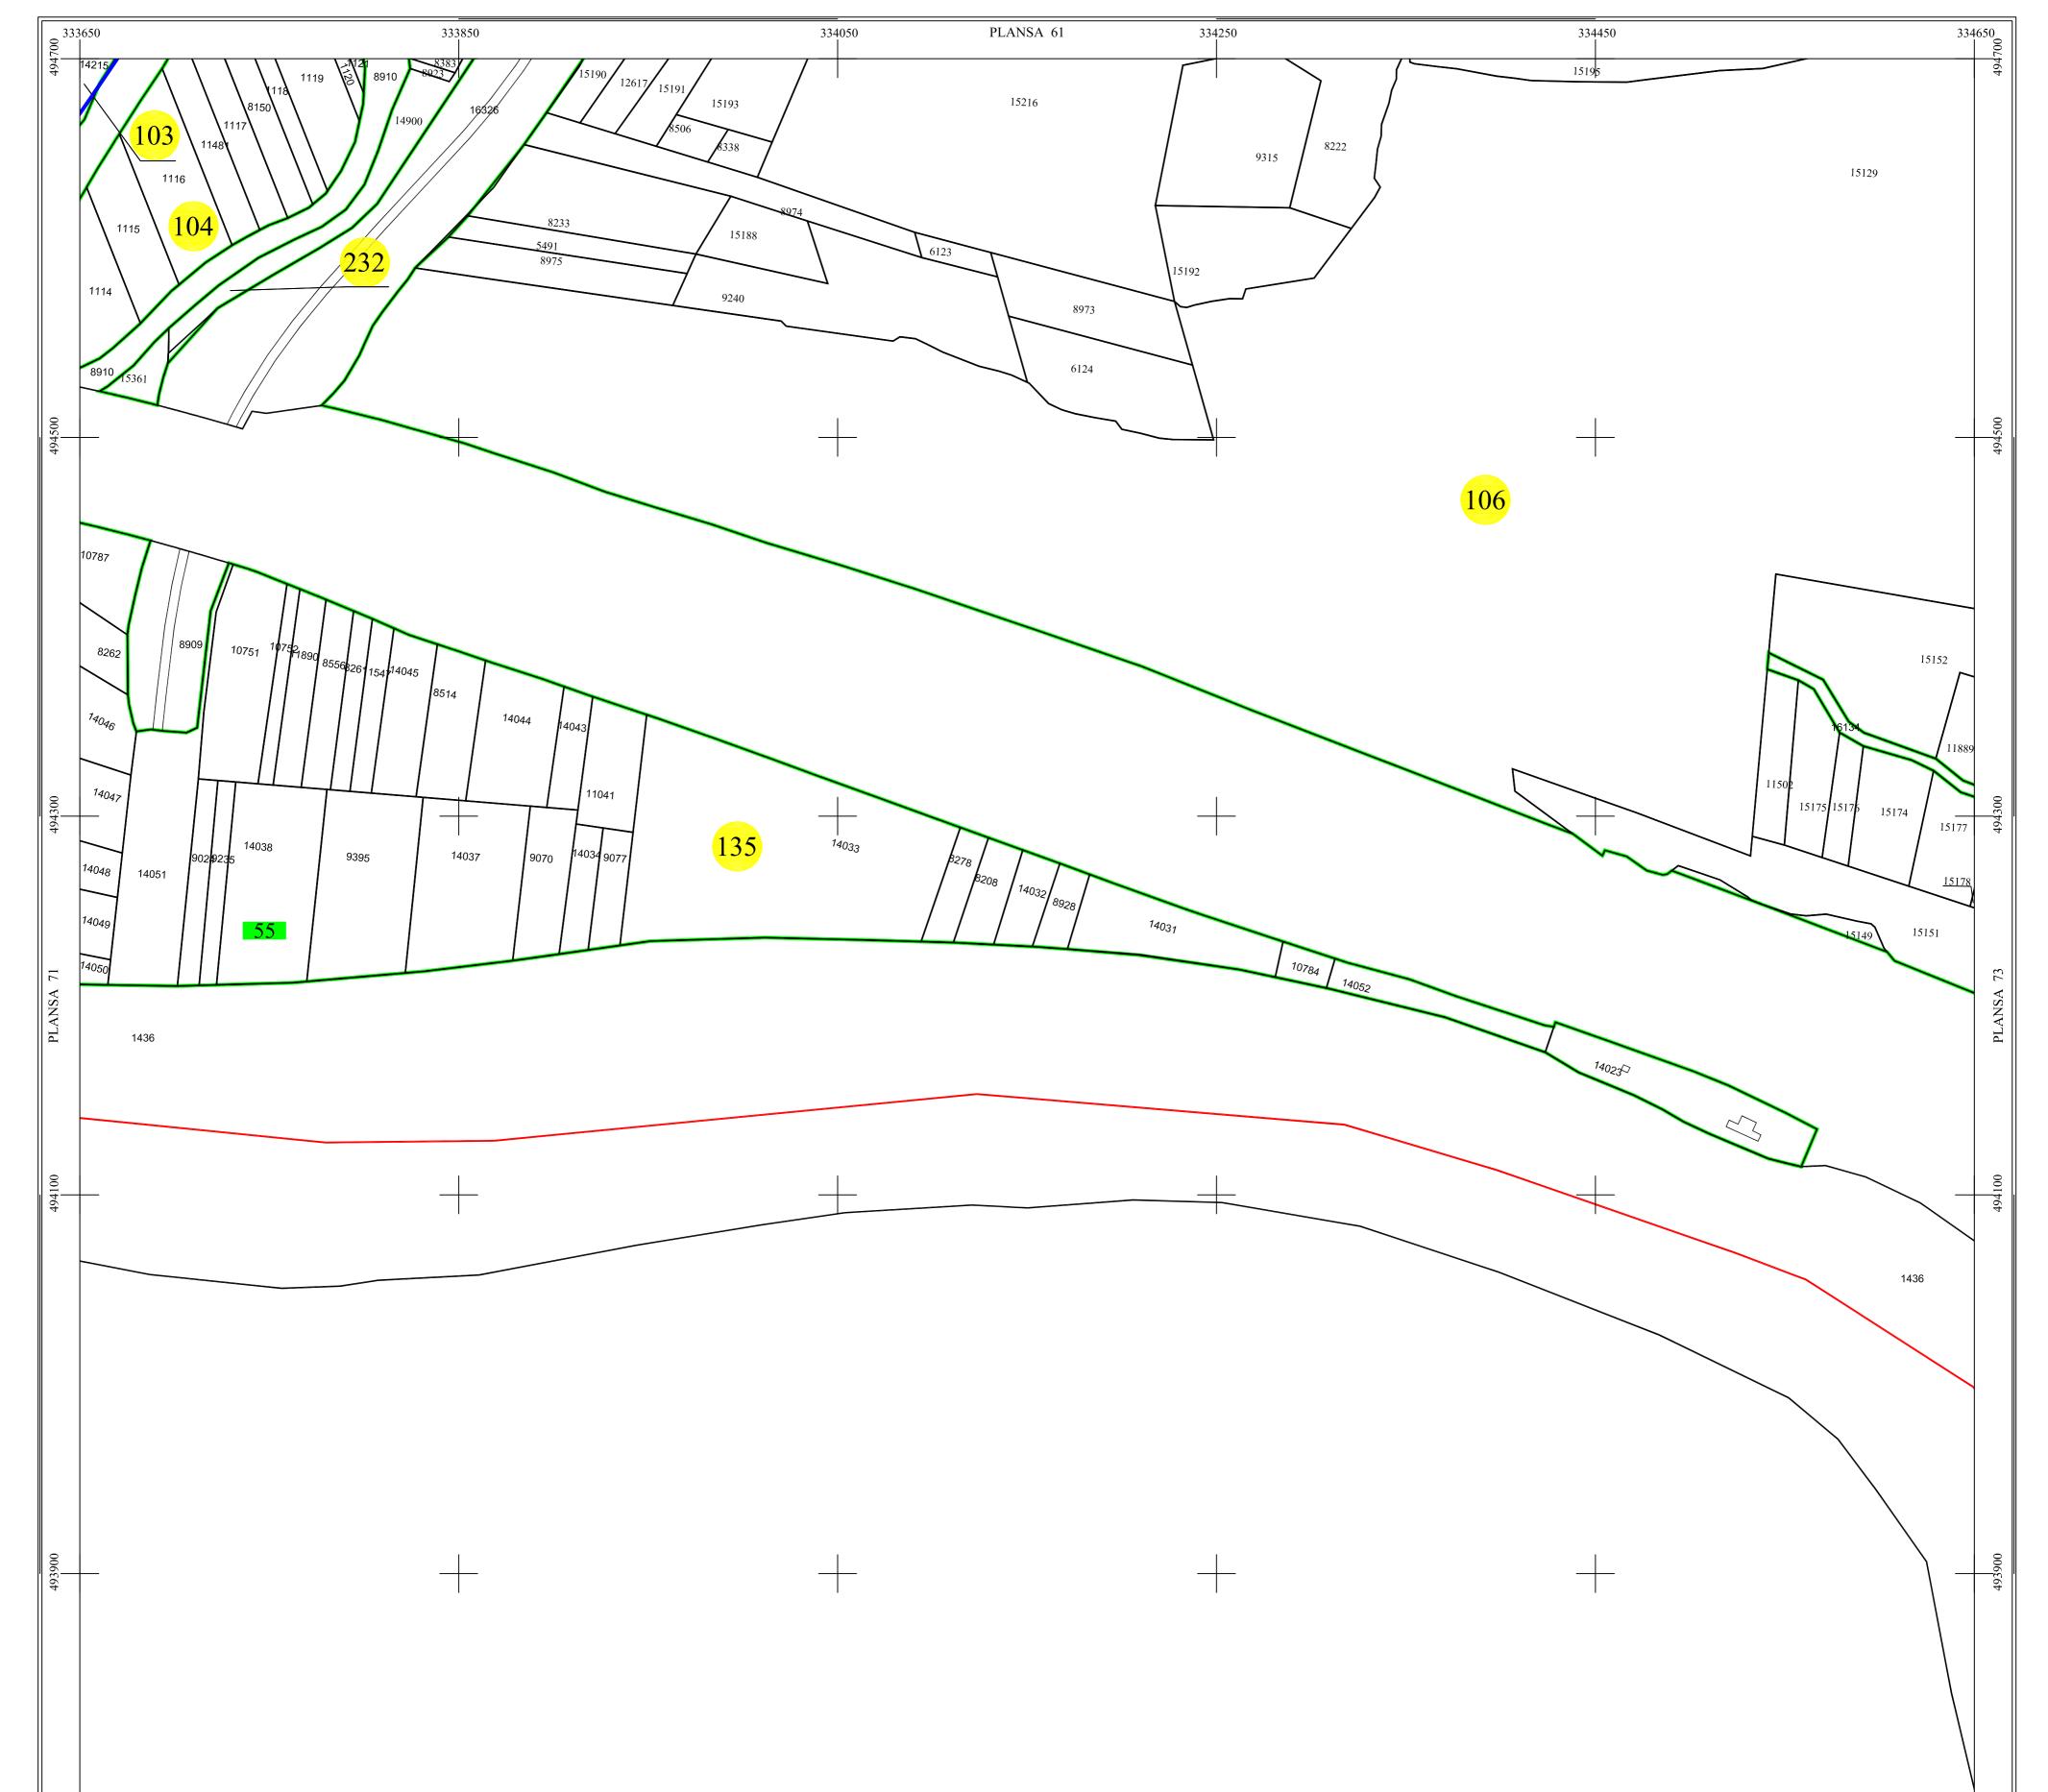

## PLAN CADASTRAL DE ANSAMBLU

UAT Soimus, Judetul Hunedoara

Scara 1:2000

Sistem de proiectie STEREO 70

SECTIUNEA : 72/98

| 00<br>64<br>333650   |                       | 333850 | 334050                                                        | 334250 | 334450                               | 00<br>64<br>334650                   |
|----------------------|-----------------------|--------|---------------------------------------------------------------|--------|--------------------------------------|--------------------------------------|
|                      |                       |        | $\begin{array}{c ccccccccccccccccccccccccccccccccccc$         | 34     |                                      |                                      |
| L E G E N D Ã        |                       |        | 95 96 97 98<br>Scara = 1:2000<br>1 cm pe plan = 20 m pe teren |        | S.C. CORNEL & CORNEL TOPOEXIM S.R.L. |                                      |
|                      | numire localitate     |        |                                                               |        | Proiectat ing. Calota Elena Gabriela | IMOBILIARA   Lucrari de inregistrare |
|                      | nita sector cadastral |        | 0 20 40 60 80 100 120m                                        |        | Mãsurat ing. Nagy Stefan             | 1:2000 sistematica a imobilelor in   |
| Lim                  | nita intravilan       |        |                                                               |        | Calculat ing. Dan Valentin           | Sistemul Integrat de Cadastru si     |
| A Nun                | mar sector cadastral  |        |                                                               |        | Editat ing. Marin Dorina             | Data Carte funciara                  |
| Comuna Branisca Veci | ini                   |        |                                                               |        | Aprobat ing. Mogos Daniel Constantin | Decembrie 2021 UAT SOIMUS            |