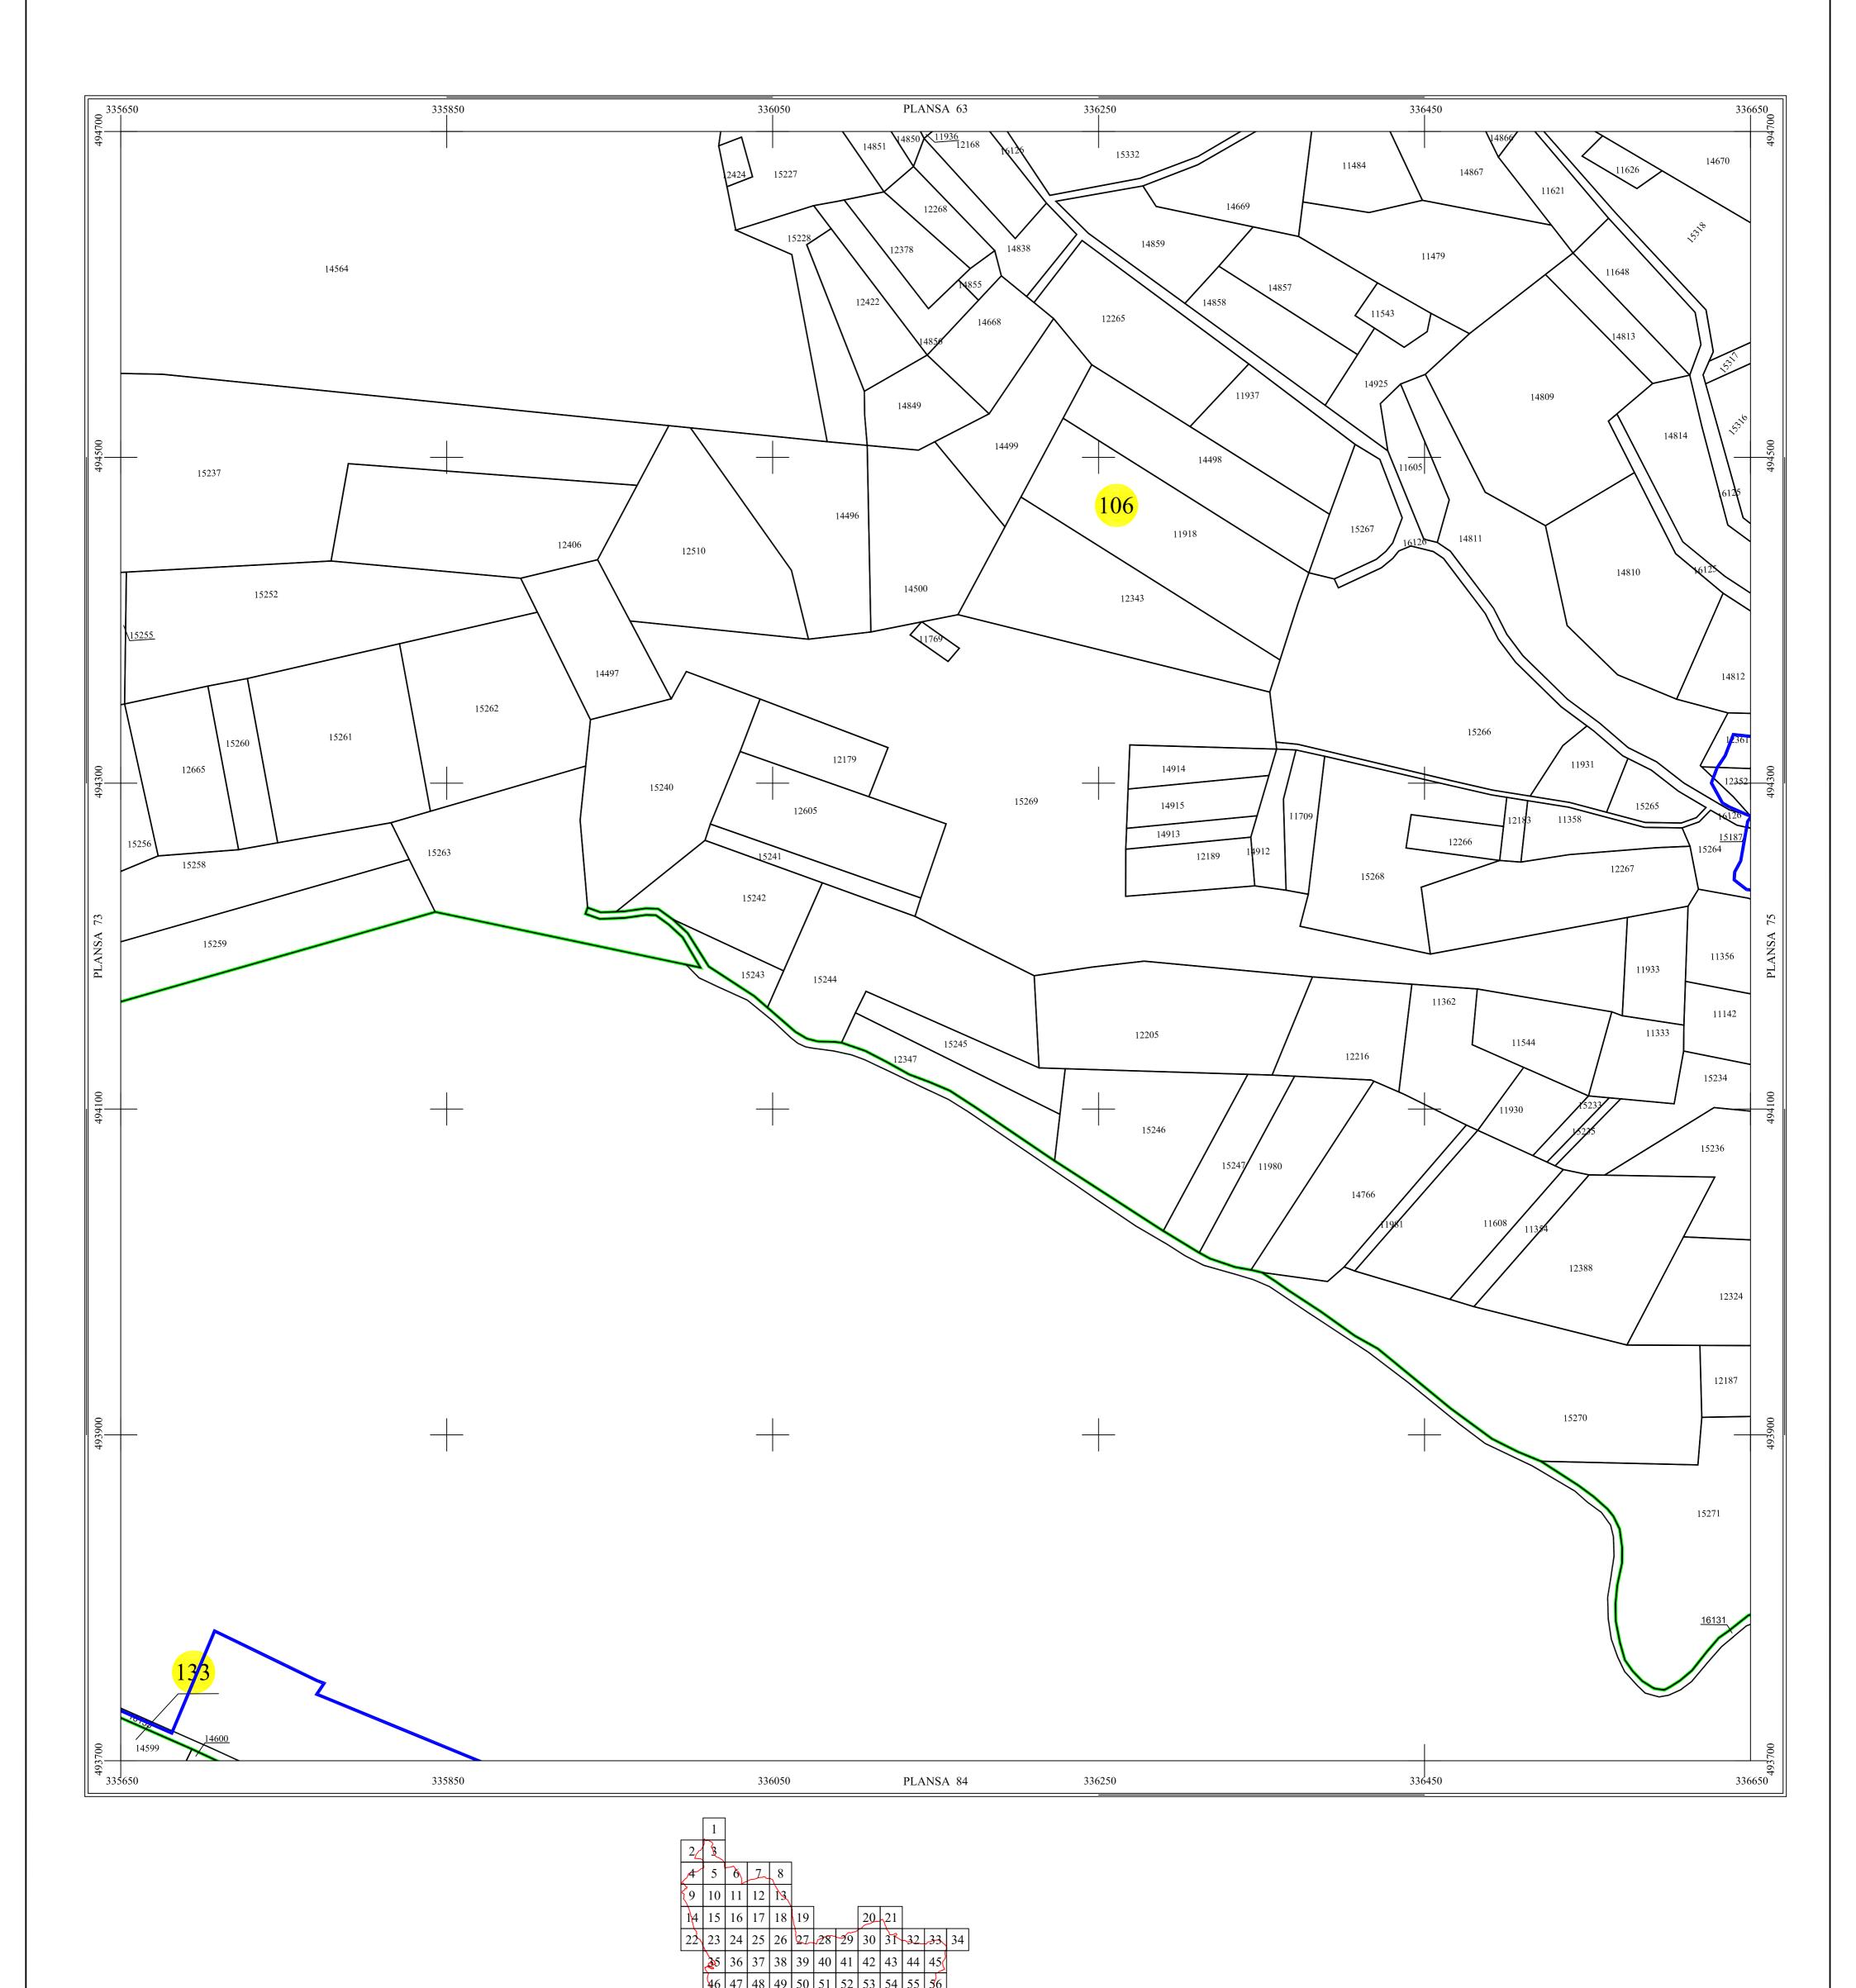

## PLAN CADASTRAL DE ANSAMBLU

## UAT Soimus, Judetul Hunedoara

Scara 1:2000

Sistem de proiectie STEREO 70

SECTIUNEA: 74/98

57 58 59 60 61 62 63 64 65 66 67 68 69 70 71 72 73 74 75 76 77 78 79 80 81 82 83 84 85 86 87 88 89 90 91 92 93 94 95 96 97 98 Scara = 1:2000 1 cm pe plan = 20 m pe teren