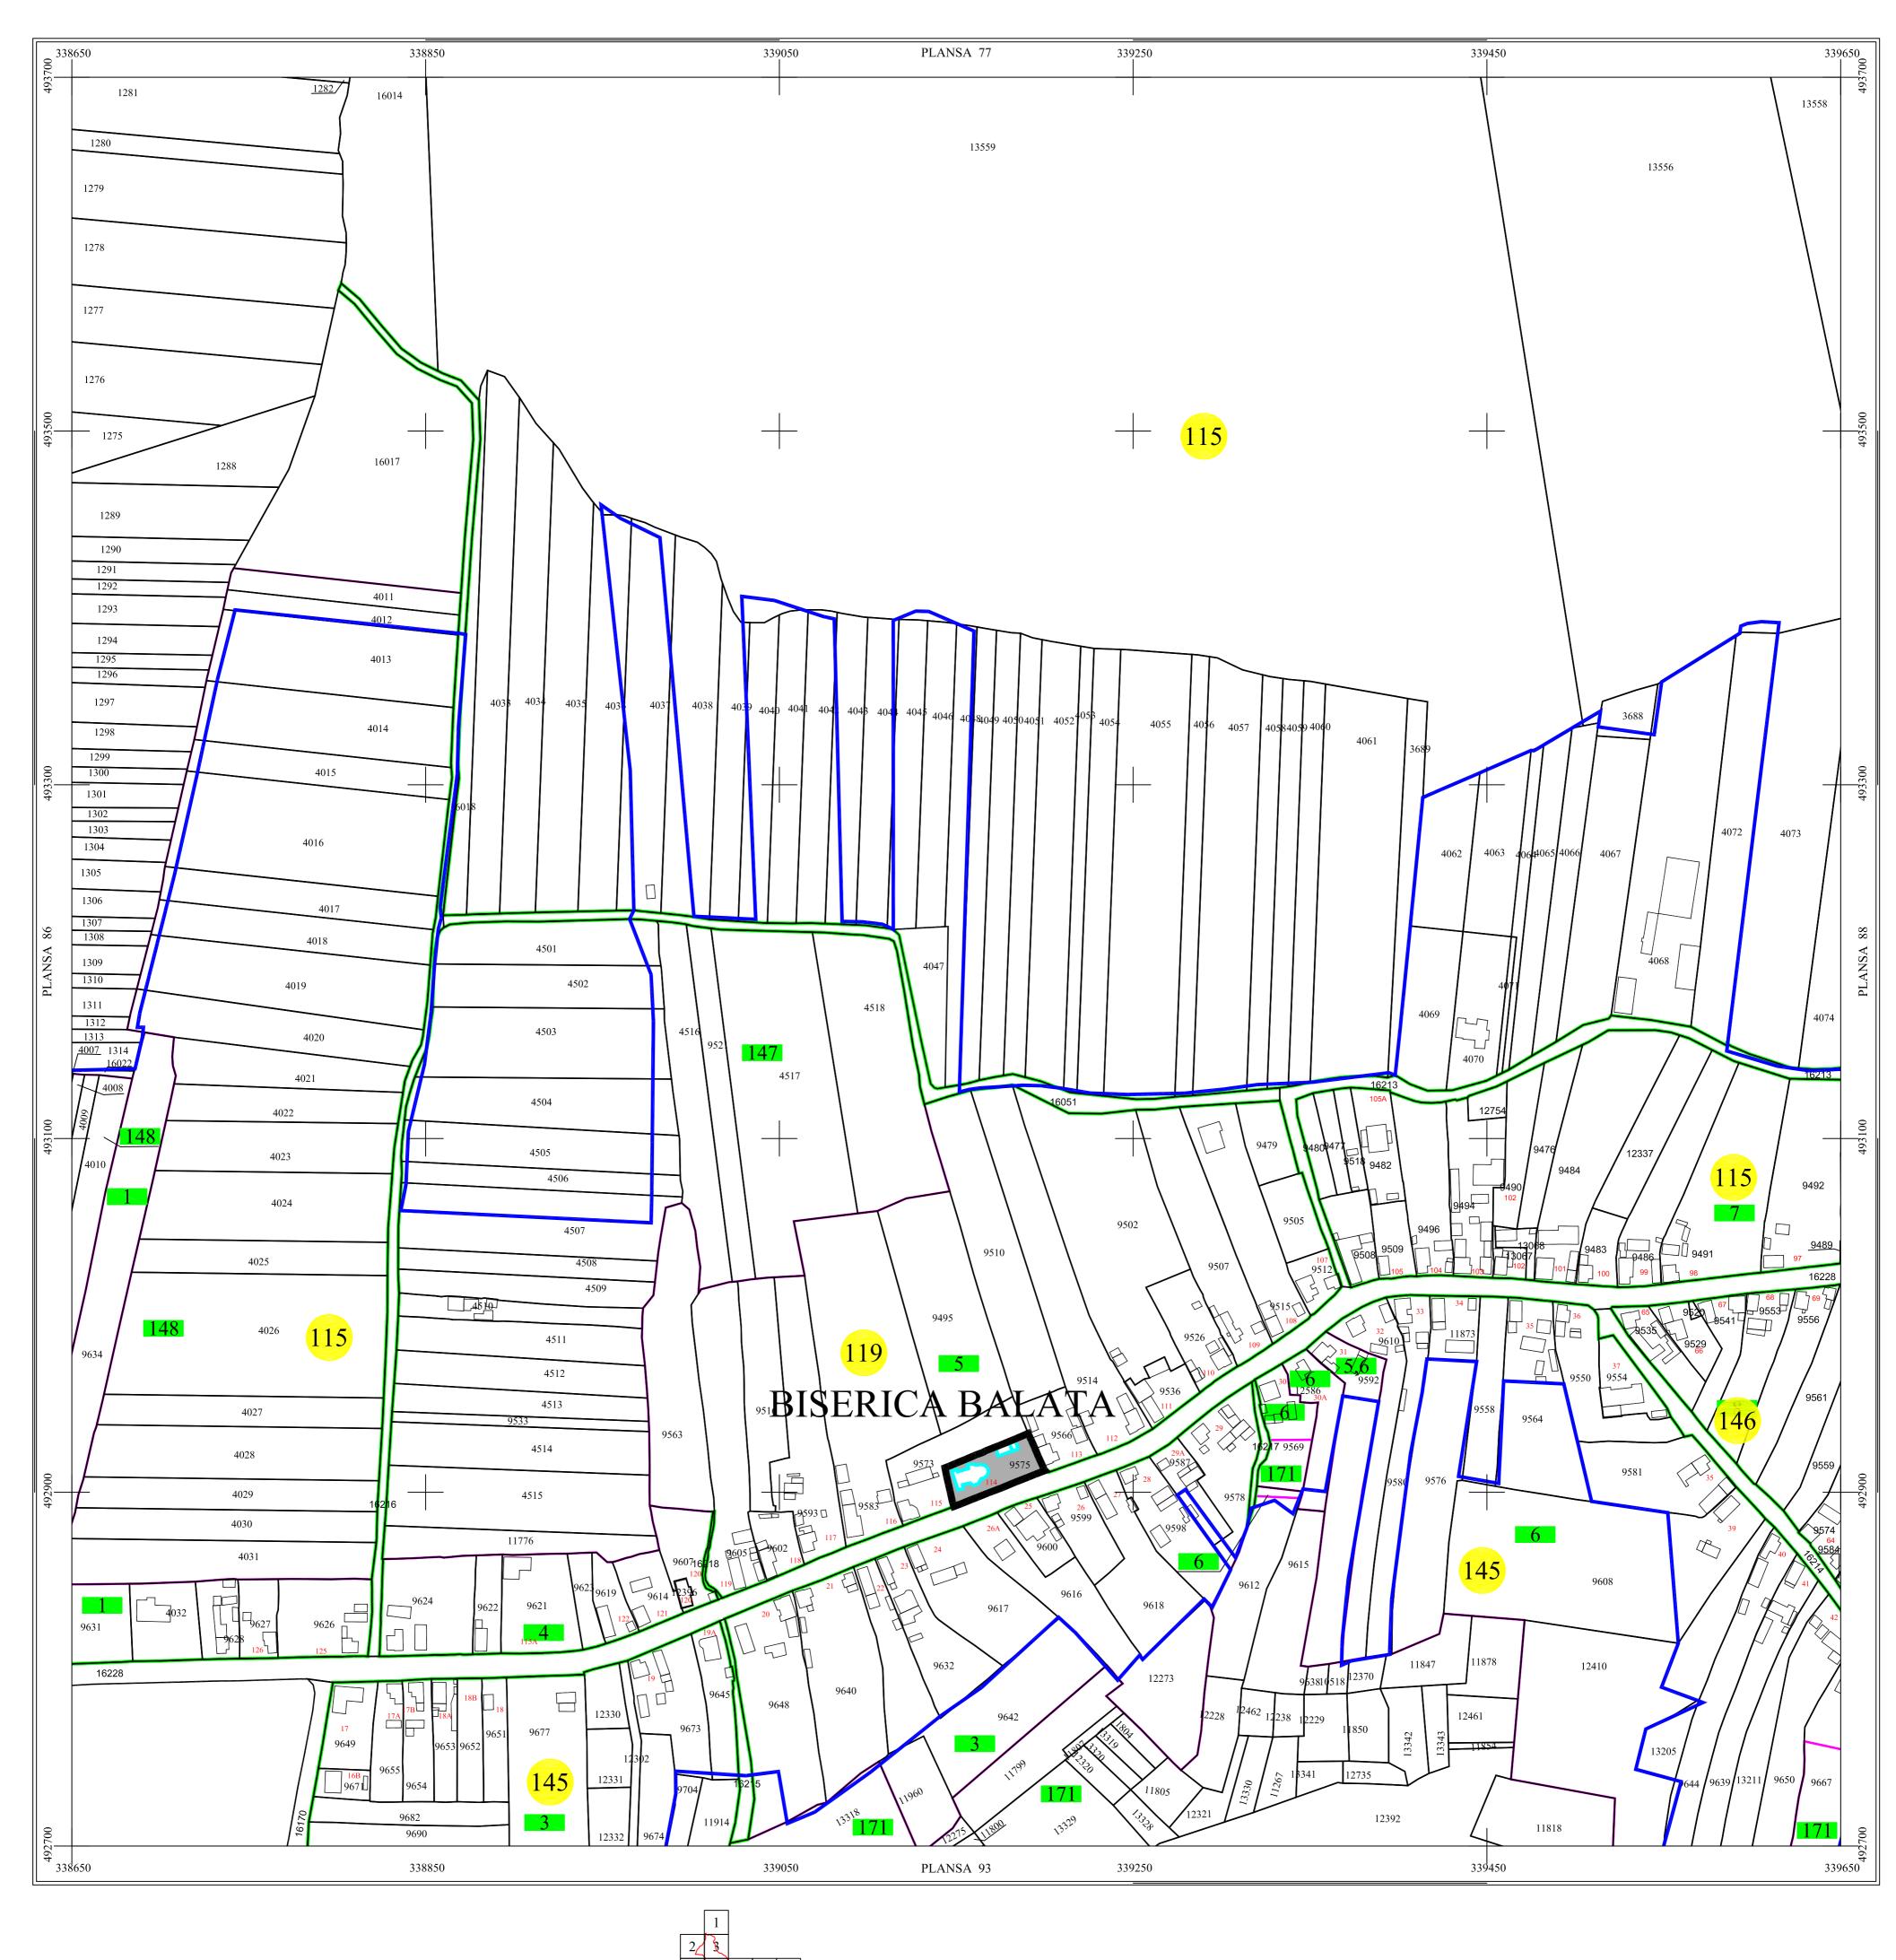

## PLAN CADASTRAL DE ANSAMBLU

## UAT Soimus, Judetul Hunedoara

Scara 1:2000

Sistem de proiectie STEREO 70

SECTIUNEA: 87/98

|       |                         |   |  |  |  |  |  |  |  |  |  |  |  |  |             | ٦ _ |                  |     |          |      | _    |      |      |      |     |    |      |    |          |
|-------|-------------------------|---|--|--|--|--|--|--|--|--|--|--|--|--|-------------|-----|------------------|-----|----------|------|------|------|------|------|-----|----|------|----|----------|
|       |                         |   |  |  |  |  |  |  |  |  |  |  |  |  | 4           | 5   | -                | 8   | Z        | 8    |      |      |      |      |     |    |      |    |          |
|       |                         |   |  |  |  |  |  |  |  |  |  |  |  |  | <b>\{</b> 9 | 10  | 0                | 11  | 12       | 13   |      |      |      |      |     |    |      |    |          |
|       |                         |   |  |  |  |  |  |  |  |  |  |  |  |  | 1/4         | 1:  | 5                | 16  | 17       | 18   | 19   | ]    |      | 2    | 20  | 21 |      |    |          |
|       |                         |   |  |  |  |  |  |  |  |  |  |  |  |  | 22          | 23  | 3                | 24  | 25       | 26   | 27   | 28   | 29   | ) 3  | 30  | 31 | 32   | 3: | 3        |
|       |                         |   |  |  |  |  |  |  |  |  |  |  |  |  |             | 2   | 5                | 36  | 37       | 38   | 39   | 40   | 41   | 1 4  | 12  | 43 | 44   | 45 | <u>5</u> |
|       |                         |   |  |  |  |  |  |  |  |  |  |  |  |  |             | 40  | -                | 47  | 48       | 49   | 50   | 51   | . 52 | 2 5  | 53  | 54 | 55   | 50 | 5        |
|       |                         |   |  |  |  |  |  |  |  |  |  |  |  |  |             | 5   | 7                | 58  | 59       | 60   | 61   | 62   | 6.   | 3 6  | 54  | 65 | 66   | ν- | $\neg$   |
|       |                         |   |  |  |  |  |  |  |  |  |  |  |  |  |             | 68  | 8                | 69  | 70       | 71   | 72   | 73   | 74   | 1 7  | 75  | 76 | 77   | 78 | 3        |
|       |                         |   |  |  |  |  |  |  |  |  |  |  |  |  |             | 80  | 0                | 81  | 82       |      |      | 83   | 84   | 1 8  | 35  | 86 | 87   | 8  | 3        |
|       |                         |   |  |  |  |  |  |  |  |  |  |  |  |  |             |     |                  |     |          | J    |      | 89   | 9(   | ) 9  | )1  | 92 | 93   | 94 | 1        |
|       | L E G E N D Ã           |   |  |  |  |  |  |  |  |  |  |  |  |  |             |     |                  |     |          |      |      |      |      | 9    | )5  | 96 | 97   | 98 | 3        |
|       |                         |   |  |  |  |  |  |  |  |  |  |  |  |  |             |     |                  |     |          |      |      |      | 2000 |      |     |    |      |    | _        |
| DIMUŞ | Denumire localitate     |   |  |  |  |  |  |  |  |  |  |  |  |  |             |     |                  | 1   | cm       | pe p | olan | = 20 | m p  | e te | ren | I  |      |    |          |
|       | Limita UAT              |   |  |  |  |  |  |  |  |  |  |  |  |  |             | ī   | )                | 2   |          | 40   |      | 60   | 80   | 1    | 100 | )  | 120m | า  |          |
|       | Limita sector cadastral |   |  |  |  |  |  |  |  |  |  |  |  |  |             | ļ   | <del>     </del> | Juu | <u> </u> | _    |      |      |      |      |     |    | Ⅎ    |    |          |
|       | Limita intravilan       |   |  |  |  |  |  |  |  |  |  |  |  |  |             |     |                  |     |          |      |      |      |      |      |     |    |      |    |          |
| 4     | Numar sector cadastral  | 1 |  |  |  |  |  |  |  |  |  |  |  |  |             |     |                  |     |          |      |      |      |      |      |     |    |      |    |          |

Vecini

| S.C. CO | RNEL & CORNEL TOPOEX         | IM S.R.L. |                 | GENTIA NATIONALA DE<br>DASTRU SI PUBLICITATE<br>IMOBILIARA |
|---------|------------------------------|-----------|-----------------|------------------------------------------------------------|
| ectat   | ing. Calota Elena Gabriela   |           | g .             | Lucrari de inregistrare                                    |
| surat   | ing. Nagy Stefan             |           | Scara<br>1:2000 | sistematica a imobilelor in                                |
| culat   | ing. Dan Valentin            |           |                 | Sistemul Integrat de Cadastru si                           |
| at      | ing. Marin Dorina            |           | Data            | Carte funciara                                             |
| obat    | ing. Mogos Daniel Constantin |           | Decembrie 2021  | UAT SOIMUS                                                 |