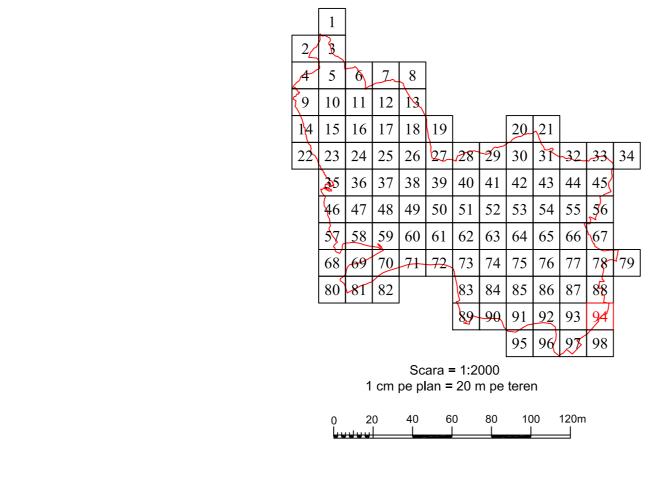

## UAT Soimus, Judetul Hunedoara

Scara 1:2000

Sistem de proiectie STEREO 70

SECTIUNEA: 94/98

LEGENDÃ

Denumire localitate

Limita intravilan

Limita sector cadastral