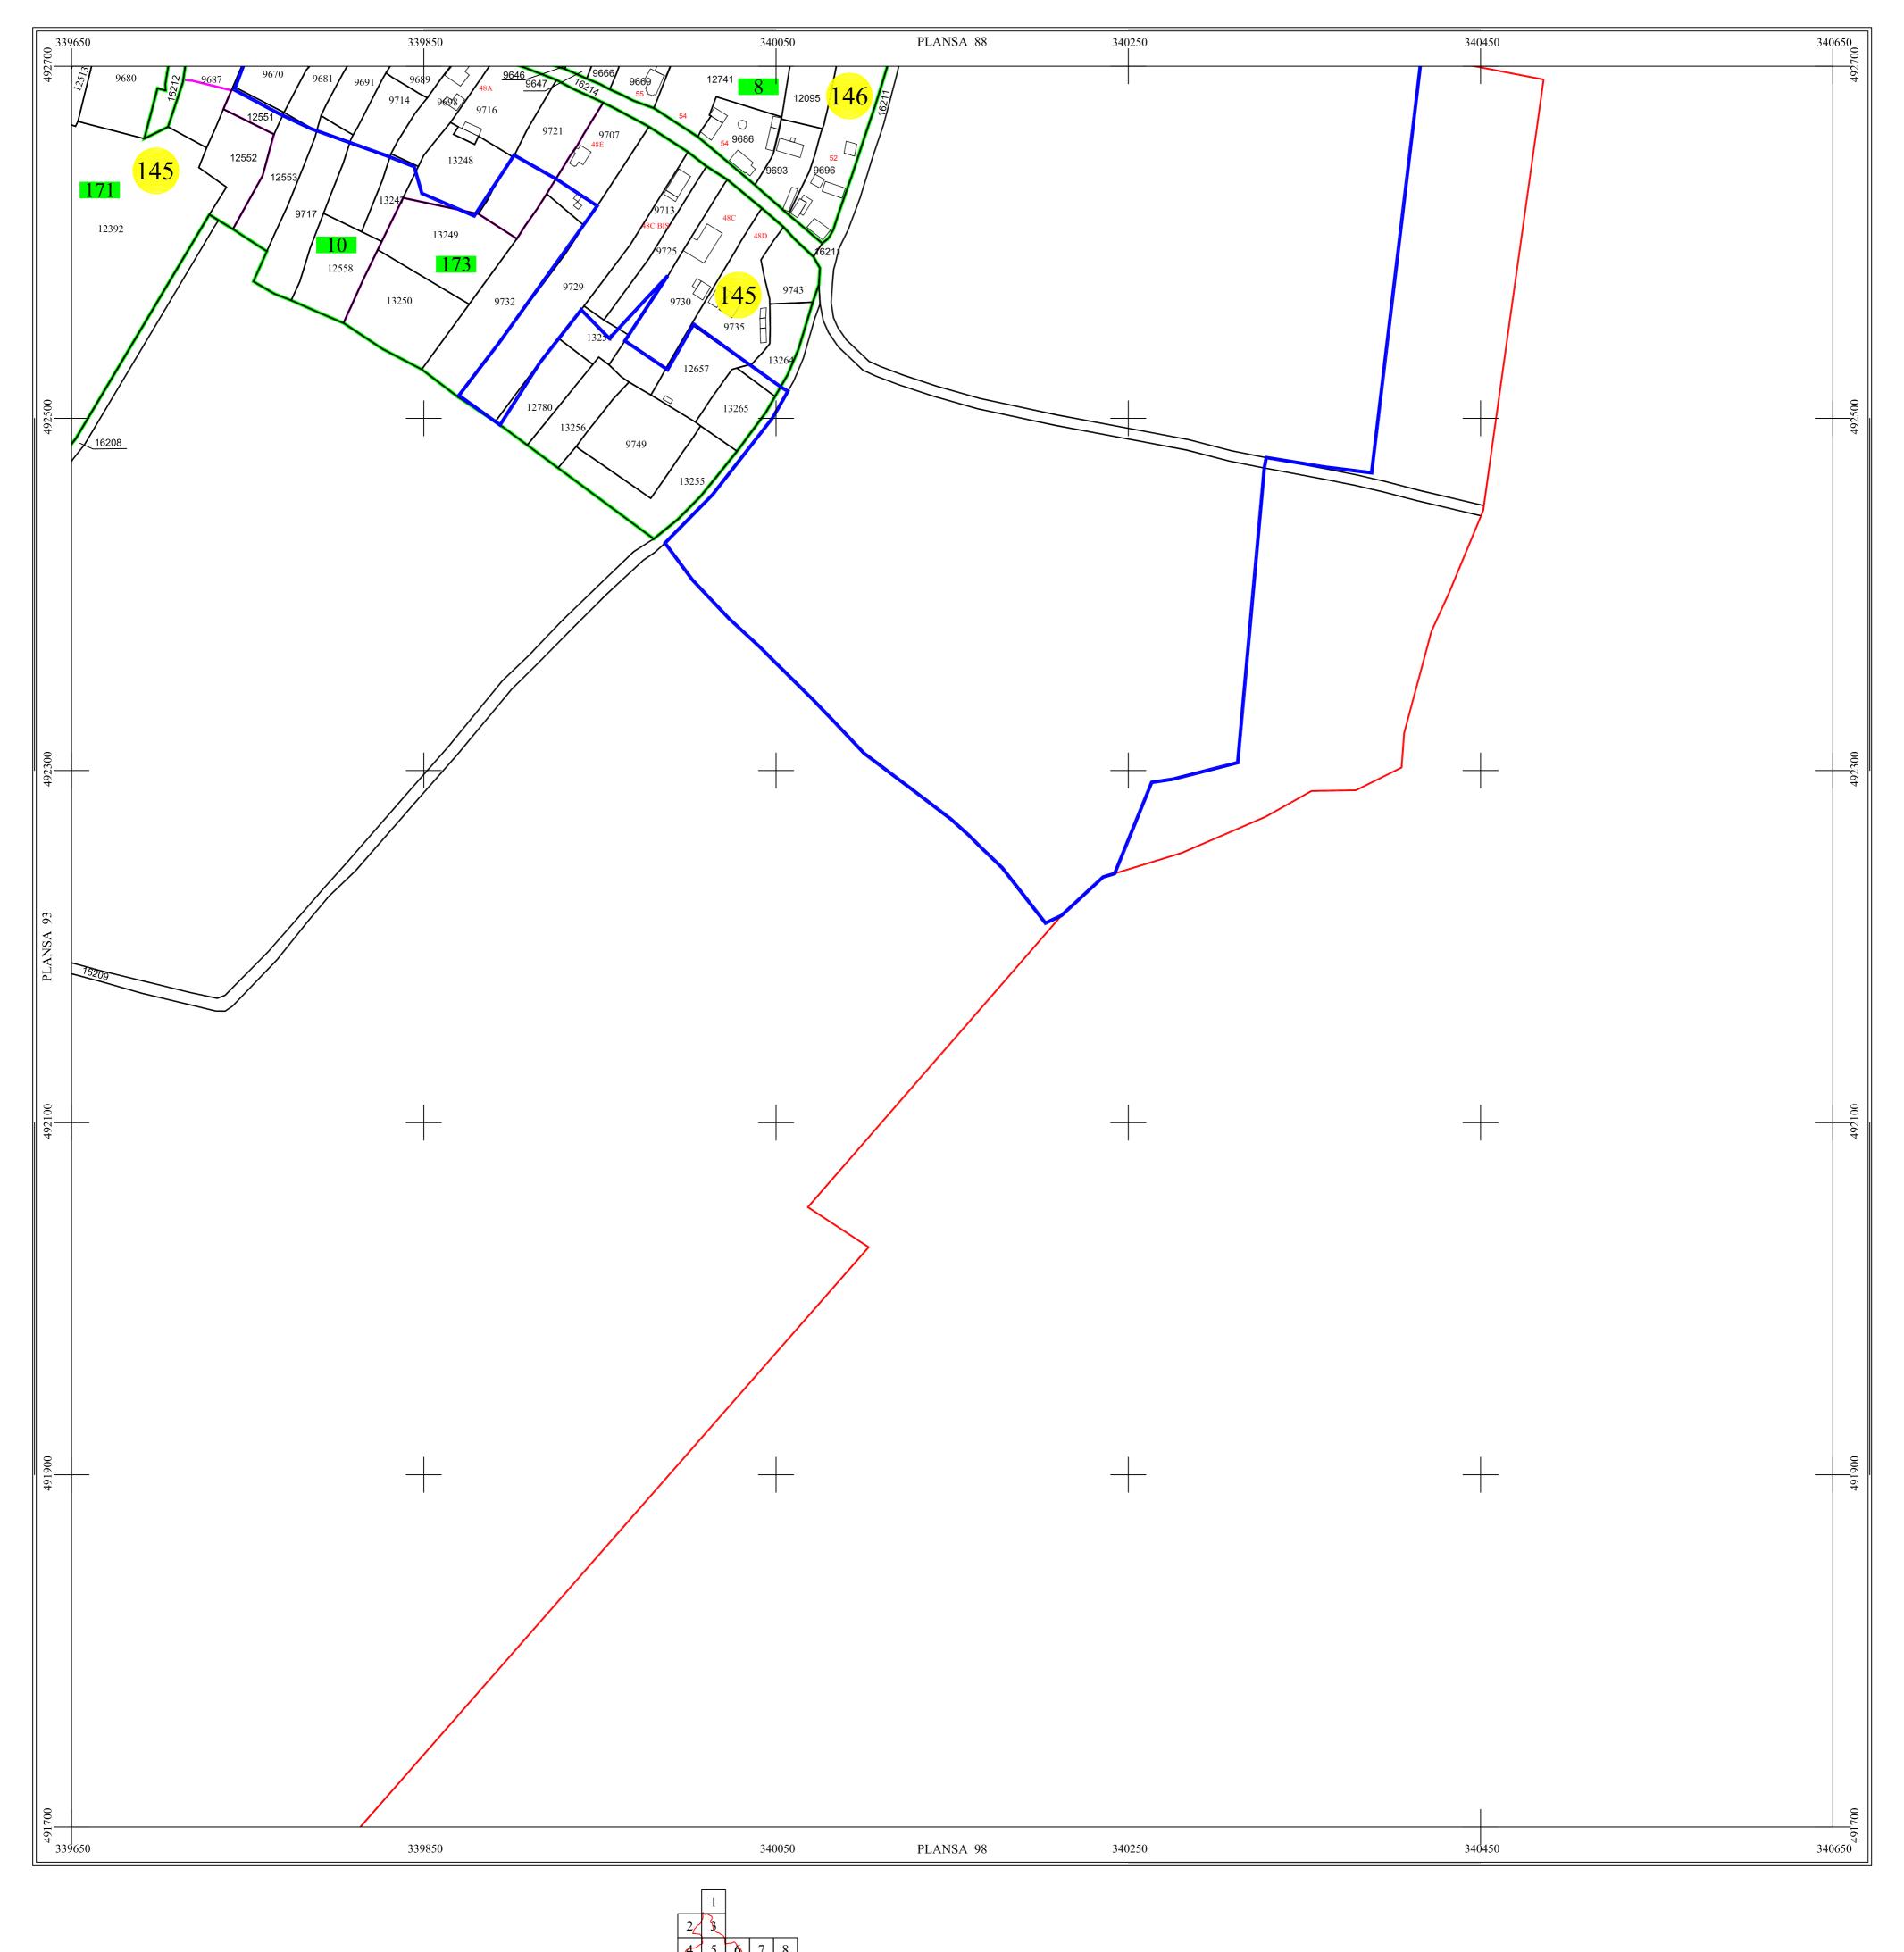

## PLAN CADASTRAL DE ANSAMBLU

## UAT Soimus, Judetul Hunedoara

Scara 1:2000

Sistem de proiectie STEREO 70

SECTIUNEA: 94/98

LEGENDÃ

Denumire localitate

Limita intravilan

Limita sector cadastral

Numar sector cadastral

Limita UAT

Vecini

ŞOIMUŞ

Comuna Branisca

| S.C. CORNEL & CORNEL TOPOEXIM S.R.L. |                              |  | AGENTIA NATIONALA DE<br>CADASTRU SI PUBLICITATE |                                  |
|--------------------------------------|------------------------------|--|-------------------------------------------------|----------------------------------|
|                                      |                              |  | IMOBILIARA                                      |                                  |
| oiectat                              | ing. Calota Elena Gabriela   |  | Scara<br>1:2000<br>Data<br>Decembrie 2021       | Lucrari de inregistrare          |
| ĭsurat                               | ing. Nagy Stefan             |  |                                                 | sistematica a imobilelor in      |
| lculat                               | ing. Dan Valentin            |  |                                                 | Sistemul Integrat de Cadastru si |
| itat                                 | ing. Marin Dorina            |  |                                                 | Carte funciara                   |
| robat                                | ing. Mogos Daniel Constantin |  |                                                 | UAT SOIMUS                       |